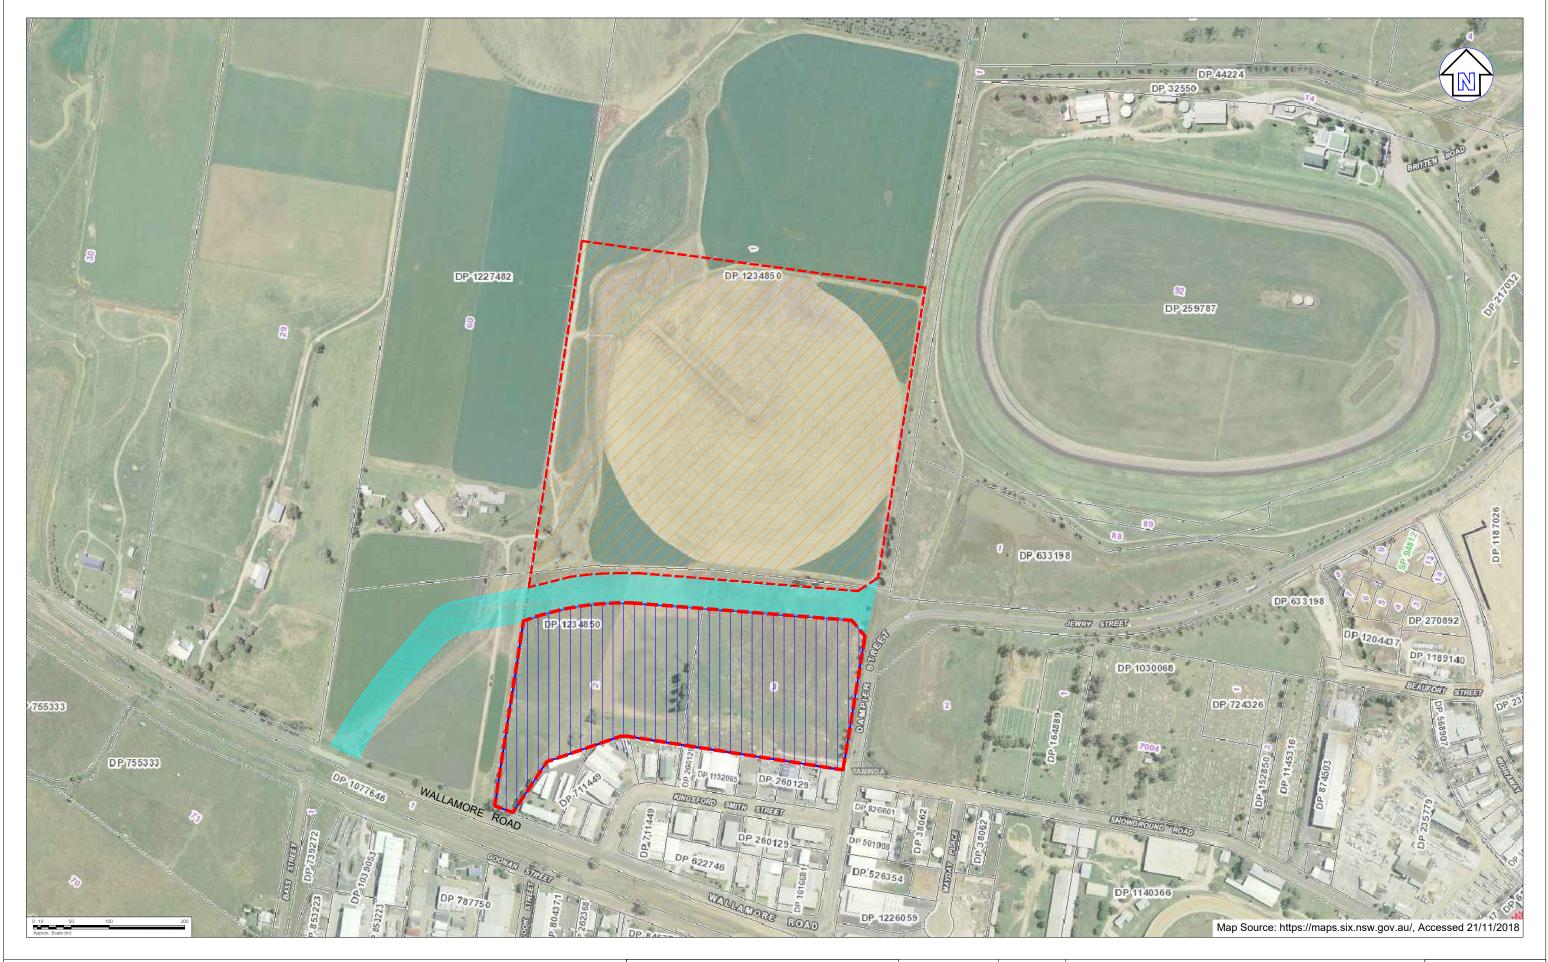

The site is located within the Local Government Area of Tamworth Regional Council (see **Figure 1**). The land parcel is also identified as the southern section Lot 1 in DP 1234850, and Lot 2, 3 in DP 1234850, covering a total area of approximately 30 ha, as depicted in the site plan presented as **Figure 2**.

This environmental assessment was completed as part of the Planning Proposal to Tamworth Regional Council for the partial redevelopment of the site into Employment lands comprising of the rezoning and subdivision of 30 ha as shown in **Table 1-1** and illustrated in **Figure 3**.

Table 1-1 Development breakdown

| Area Identification | Proposed Land Use                   |               | Approximate area |
|---------------------|-------------------------------------|---------------|------------------|
| Whole site          |                                     |               | 30 hectares      |
| Α                   | Area to be retained                 | 18.7 hectares |                  |
| В                   | Rezoning for employment development | lands         | 11.3 hectares    |

#### SITE WALKOVER INSPECTION 2.6

A site walkover inspection was conducted on 29 November 2018. The 30 hectares rural property is generally slightly-undulating and sloping towards the north. For ease of reference the site has been inspected as three separate lots - Lot 1, 2 and 3 of DP 1234850 as indicated in Figure 2. The broader area (Lot 1), was used for agricultural purposes; Lot 2 was predominantly used for stock grazing and a number of feed areas and water troughs were located across the Lot; and Lot 3 was used for commercial/industrial purposes on the south and agricultural on the north. A summary of the observations made for each lot is presented in Table 2-5 below and Site photographs taken during the inspection are present in Appendix B.