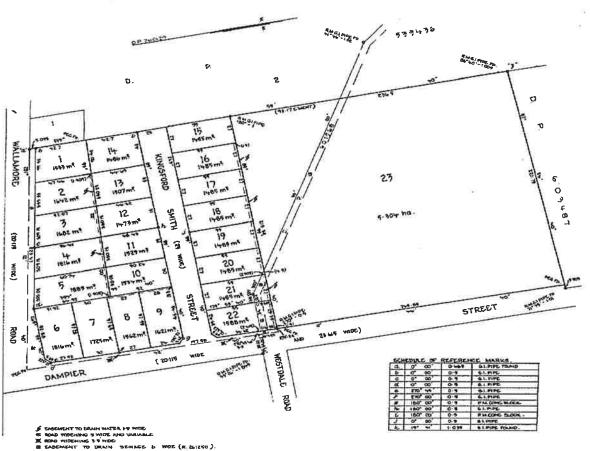

The site is located within the Local Government Area of Tamworth Regional Council (see **Figure 1**). The land parcel is also identified as the southern section Lot 1 in DP 1234850, and Lot 2, 3 in DP 1234850, covering a total area of approximately 30 ha, as depicted in the site plan presented as **Figure 2**.

# 2.1 Property Identification, Location and Physical Setting

The site identification details and associated information are presented in **Table 2-1**, while the site locality is shown in **Figure 1**.

Table 2-1 Site Identification, Location and Zoning

| Attribute                                         | Description                                                                                                                                                                                                                                                                                                                                                                                                                                                                                                                                                              |  |  |
|---------------------------------------------------|--------------------------------------------------------------------------------------------------------------------------------------------------------------------------------------------------------------------------------------------------------------------------------------------------------------------------------------------------------------------------------------------------------------------------------------------------------------------------------------------------------------------------------------------------------------------------|--|--|
| Street Address                                    | 55 Dampier Street and 21 & 72 Wallamore Road, Taminda, NSW  Taminda is located west of the City of Tamworth. The site is bound by:  North – undeveloped land followed, Wallamore Anabranch and Peel River;  East – Drainage line, Tamworth Jockey Club, Jewry Street followed by Tamworth lawn cemetery, and commercial and industrial properties;  South – Commercial properties, Kingsford Smith Street, Wallamore Road, railway tracks; and  West – Drainage line, land use for agriculture followed by Timbumburi Creek and commercial properties to the south east. |  |  |
| Location Description                              |                                                                                                                                                                                                                                                                                                                                                                                                                                                                                                                                                                          |  |  |
| GPS Coordinates for north east corner of the site | GDA94-MGA56 Easting: 299665.576; Northing: 6559324.452. (Source: <a href="https://maps.six.nsw.gov.au/">https://maps.six.nsw.gov.au/</a> )                                                                                                                                                                                                                                                                                                                                                                                                                               |  |  |
| Site Area of Investigation                        | Approx. 30ha                                                                                                                                                                                                                                                                                                                                                                                                                                                                                                                                                             |  |  |
| Lot & Deposited Plan (DP)                         | Southern section of Lot 1 in DP 1234850, and Lot 2, 3 in DP 1234850                                                                                                                                                                                                                                                                                                                                                                                                                                                                                                      |  |  |
| State Survey Marks                                | Four State Survey (SS) marks were situated in close proximity (<150 m) to the site:  • PM30522 (east of the site) on corner of Showground road and Dampier Street;  • PM49762D (south of the site) on Wallamore Road;  • PM31463 (south of the site) on corner of Goonan Street and Cook Street; and,  • PM188271 (south) on Middleton Avenue.  (Source: https://maps.six.nsw.gov.au/)                                                                                                                                                                                   |  |  |
| Local Government Authority                        | / Tamworth Regional Council                                                                                                                                                                                                                                                                                                                                                                                                                                                                                                                                              |  |  |
| Parish                                            | Murroon                                                                                                                                                                                                                                                                                                                                                                                                                                                                                                                                                                  |  |  |
| County                                            | Parry                                                                                                                                                                                                                                                                                                                                                                                                                                                                                                                                                                    |  |  |
| Current Zoning                                    | RU4– Primary Production Small Lots<br>(Sheet LZN_004C; Tamworth Regional Local Environment Plan, 2010)                                                                                                                                                                                                                                                                                                                                                                                                                                                                   |  |  |