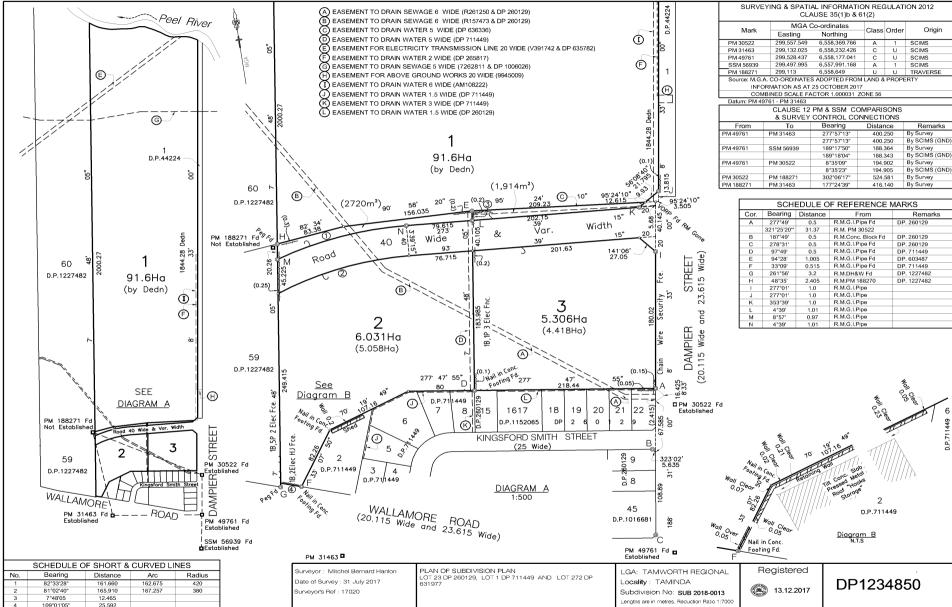

The site is located within the Local Government Area of Tamworth Regional Council (see **Figure 1**). The land parcel is also identified as the southern section Lot 1 in DP 1234850, and Lot 2, 3 in DP 1234850, covering a total area of approximately 30 ha, as depicted in the site plan presented as **Figure 2**.

Table 2-1 Site Identification, Location and Zoning

| Attribute                                         | Description                                                                                                                                                                                                                                                                                                                                                                                                                                                                                                                                                              |  |  |
|---------------------------------------------------|--------------------------------------------------------------------------------------------------------------------------------------------------------------------------------------------------------------------------------------------------------------------------------------------------------------------------------------------------------------------------------------------------------------------------------------------------------------------------------------------------------------------------------------------------------------------------|--|--|
| Street Address                                    | 55 Dampier Street and 21 & 72 Wallamore Road, Taminda, NSW  Taminda is located west of the City of Tamworth. The site is bound by:  North – undeveloped land followed, Wallamore Anabranch and Peel River;  East – Drainage line, Tamworth Jockey Club, Jewry Street followed by Tamworth lawn cemetery, and commercial and industrial properties;  South – Commercial properties, Kingsford Smith Street, Wallamore Road, railway tracks; and  West – Drainage line, land use for agriculture followed by Timbumburi Creek and commercial properties to the south east. |  |  |
| Location Description                              |                                                                                                                                                                                                                                                                                                                                                                                                                                                                                                                                                                          |  |  |
| GPS Coordinates for north east corner of the site | GDA94-MGA56 Easting: 299665.576; Northing: 6559324.452. (Source: <a href="https://maps.six.nsw.gov.au/">https://maps.six.nsw.gov.au/</a> )                                                                                                                                                                                                                                                                                                                                                                                                                               |  |  |
| Site Area of Investigation                        | Approx. 30ha                                                                                                                                                                                                                                                                                                                                                                                                                                                                                                                                                             |  |  |
| Lot & Deposited Plan (DP)                         | Southern section of Lot 1 in DP 1234850, and Lot 2, 3 in DP 1234850                                                                                                                                                                                                                                                                                                                                                                                                                                                                                                      |  |  |
| State Survey Marks                                | Four State Survey (SS) marks were situated in close proximity (<150 m) to the site:  • PM30522 (east of the site) on corner of Showground road and Dampier Street;  • PM49762D (south of the site) on Wallamore Road;  • PM31463 (south of the site) on corner of Goonan Street and Cook Street; and,  • PM188271 (south) on Middleton Avenue.  (Source: https://maps.six.nsw.gov.au/)                                                                                                                                                                                   |  |  |
| Local Government Authority                        | / Tamworth Regional Council                                                                                                                                                                                                                                                                                                                                                                                                                                                                                                                                              |  |  |
| Parish                                            | Murroon                                                                                                                                                                                                                                                                                                                                                                                                                                                                                                                                                                  |  |  |
| County                                            | Parry                                                                                                                                                                                                                                                                                                                                                                                                                                                                                                                                                                    |  |  |
| Current Zoning                                    | RU4– Primary Production Small Lots<br>(Sheet LZN_004C; Tamworth Regional Local Environment Plan, 2010)                                                                                                                                                                                                                                                                                                                                                                                                                                                                   |  |  |