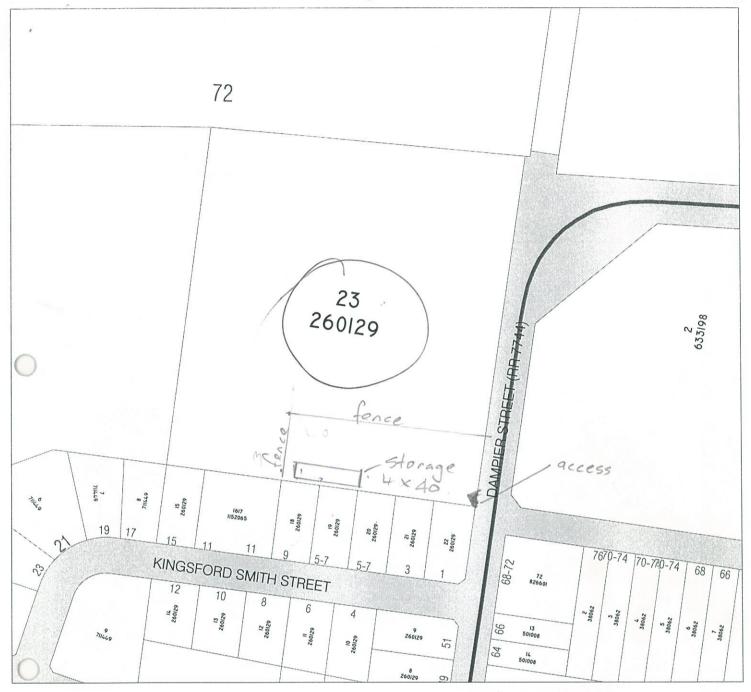

The site is located within the Local Government Area of Tamworth Regional Council (see **Figure 1**). The land parcel is also identified as the southern section Lot 1 in DP 1234850, and Lot 2, 3 in DP 1234850, covering a total area of approximately 30 ha, as depicted in the site plan presented as **Figure 2**.

#### SITE WALKOVER INSPECTION 2.6

A site walkover inspection was conducted on 29 November 2018. The 30 hectares rural property is generally slightly-undulating and sloping towards the north. For ease of reference the site has been inspected as three separate lots - Lot 1, 2 and 3 of DP 1234850 as indicated in Figure 2. The broader area (Lot 1), was used for agricultural purposes; Lot 2 was predominantly used for stock grazing and a number of feed areas and water troughs were located across the Lot; and Lot 3 was used for commercial/industrial purposes on the south and agricultural on the north. A summary of the observations made for each lot is presented in Table 2-5 below and Site photographs taken during the inspection are present in Appendix B.

Data not recorded;

<sup>\*</sup> SWL – Standing water level measured in m BGL,

| Lot Number (approx. area) | Activity                                                                                                                                                                                                                | Potential Contaminant<br>Sources                                                                                                                                                                                                                     | Photographs           |
|---------------------------|-------------------------------------------------------------------------------------------------------------------------------------------------------------------------------------------------------------------------|------------------------------------------------------------------------------------------------------------------------------------------------------------------------------------------------------------------------------------------------------|-----------------------|
|                           | South western area of the site appears to be used for storage. Nine silos were observed, along with hay roll stacks, metal drums and other waste materials.  Approximate locations are illustrated in <b>Figure 4</b> . | Leaching from waste materials stored on the site. These include steel frames, metal drums, old farm machinery, and tyres.  Machinery spills and leaks.                                                                                               | Photographs 4, 10, 11 |
| 3 (5.4 ha)                | Mixed use – commercial/industrial and vacant/agricultural                                                                                                                                                               | Leaks from onsite storage of pesticides (bipyridilium), herbicides (Group I - glyphosate, L - paraquat and M - glyphosate), and transmission oil (torque fluid 464).                                                                                 | Photographs 12 to 17  |
|                           |                                                                                                                                                                                                                         | Leaching from waste materials such as metal drums (drum labels that were still legible indicated the drums were used to store natural products), steel beams, soil stockpiles, stockpiles of wood material, concrete piping, pvc piping, and bricks. | Photographs 18 to 24  |
|                           |                                                                                                                                                                                                                         | Shipping containers, site offices, skip bins and workshop area was observed onsite.                                                                                                                                                                  | Photographs 25, 26    |
|                           |                                                                                                                                                                                                                         | Filling observed near the south side of western boundary.                                                                                                                                                                                            |                       |
|                           |                                                                                                                                                                                                                         | Refer to <b>Figure 4</b> for approx. locations of some of the storage tanks, waste materials, shipping containers and stockpiles.                                                                                                                    |                       |

#### Other general Site observations included:

- Grasses and other vegetation was generally healthy and maintained for agricultural purposes
  except at the areas that showed some commercial activities (Photographs 2 and 4) and or were
  dry due to the drought conditions in New South Wales;
- One (1) large storage feed/grain containers were observed on Lot 2 (Ref. to Figure 4 and Photograph 8);

- Septic tanks and sewerage tanks/vent were observed throughout the site as specified in Figure 4
  (Photographs 27 and 28);
- No suspicious odours were observed in any part of the site;
- No evidence of cattle or sheep tick dip sites were observed;
- No market garden orchards were observed;
- No evidence indicative of underground petroleum storage systems (UPSS) or aboveground storage tanks (AST) was observed on any parts of the site; and
- No evidence of groundwater monitoring wells was noted across the Site.
- Overall based on the site observations in comparison to the findings obtained from the aerial
  photographs outlined in **Section 4.1**, it is inferred that no significant changes have occurred at the
  site.