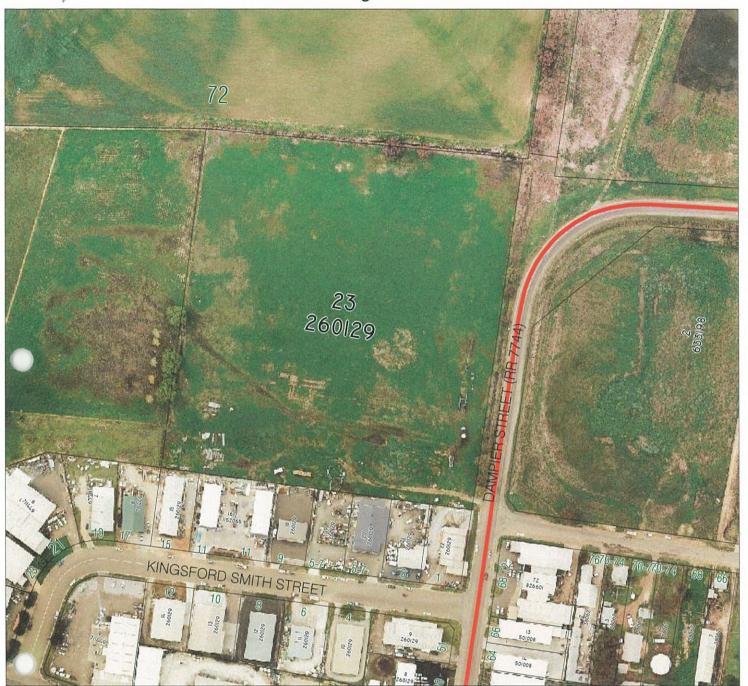

#### SITE WALKOVER INSPECTION 2.6

A site walkover inspection was conducted on 29 November 2018. The 30 hectares rural property is generally slightly-undulating and sloping towards the north. For ease of reference the site has been inspected as three separate lots - Lot 1, 2 and 3 of DP 1234850 as indicated in Figure 2. The broader area (Lot 1), was used for agricultural purposes; Lot 2 was predominantly used for stock grazing and a number of feed areas and water troughs were located across the Lot; and Lot 3 was used for commercial/industrial purposes on the south and agricultural on the north. A summary of the observations made for each lot is presented in Table 2-5 below and Site photographs taken during the inspection are present in Appendix B.

Table 2-5 Site Observations

| Lot<br>(approx. ar | Number<br>ea) | Activity                                                                                                                                                                                                           | Potential Contaminant<br>Sources                       | Photographs        |
|--------------------|---------------|--------------------------------------------------------------------------------------------------------------------------------------------------------------------------------------------------------------------|--------------------------------------------------------|--------------------|
| 1 (19 ha)          |               | Agricultural                                                                                                                                                                                                       | Possible use of pesticides, herbicides and fertilisers | Photographs 1 to 3 |
| 2 (5.6 ha)         |               | Agricultural, cattle grazing, storage.                                                                                                                                                                             | Possible use of pesticides, herbicides and fertilisers | Photographs 4, 5   |
|                    |               | Cattle's grazing was observed to the north western and the south eastern side of the site. Soil disturbance due to cattle grazing activities was particularly noticeable in the south central section of the site. |                                                        | Photographs 7 to 9 |
|                    |               | North eastern section appears to be vacant and may potentially be also used for grazing.                                                                                                                           |                                                        | Photograph 10      |

Data not recorded;

<sup>\*</sup> SWL – Standing water level measured in m BGL,

| Lot Number (approx. area) | Activity                                                                                                                                                                                                                | Potential Contaminant<br>Sources                                                                                                                                                                                                                     | Photographs           |
|---------------------------|-------------------------------------------------------------------------------------------------------------------------------------------------------------------------------------------------------------------------|------------------------------------------------------------------------------------------------------------------------------------------------------------------------------------------------------------------------------------------------------|-----------------------|
|                           | South western area of the site appears to be used for storage. Nine silos were observed, along with hay roll stacks, metal drums and other waste materials.  Approximate locations are illustrated in <b>Figure 4</b> . | Leaching from waste materials stored on the site. These include steel frames, metal drums, old farm machinery, and tyres.  Machinery spills and leaks.                                                                                               | Photographs 4, 10, 11 |
| 3 (5.4 ha)                | Mixed use – commercial/industrial and vacant/agricultural                                                                                                                                                               | Leaks from onsite storage of pesticides (bipyridilium), herbicides (Group I - glyphosate, L - paraquat and M - glyphosate), and transmission oil (torque fluid 464).                                                                                 | Photographs 12 to 17  |
|                           |                                                                                                                                                                                                                         | Leaching from waste materials such as metal drums (drum labels that were still legible indicated the drums were used to store natural products), steel beams, soil stockpiles, stockpiles of wood material, concrete piping, pvc piping, and bricks. | Photographs 18 to 24  |
|                           |                                                                                                                                                                                                                         | Shipping containers, site offices, skip bins and workshop area was observed onsite.                                                                                                                                                                  | Photographs 25, 26    |
|                           |                                                                                                                                                                                                                         | Filling observed near the south side of western boundary.                                                                                                                                                                                            |                       |
|                           |                                                                                                                                                                                                                         | Refer to <b>Figure 4</b> for approx. locations of some of the storage tanks, waste materials, shipping containers and stockpiles.                                                                                                                    |                       |

#### Other general Site observations included:

- Grasses and other vegetation was generally healthy and maintained for agricultural purposes
  except at the areas that showed some commercial activities (Photographs 2 and 4) and or were
  dry due to the drought conditions in New South Wales;
- One (1) large storage feed/grain containers were observed on Lot 2 (Ref. to Figure 4 and Photograph 8);

- Septic tanks and sewerage tanks/vent were observed throughout the site as specified in Figure 4
  (Photographs 27 and 28);
- No suspicious odours were observed in any part of the site;
- No evidence of cattle or sheep tick dip sites were observed;
- No market garden orchards were observed;
- No evidence indicative of underground petroleum storage systems (UPSS) or aboveground storage tanks (AST) was observed on any parts of the site; and
- No evidence of groundwater monitoring wells was noted across the Site.
- Overall based on the site observations in comparison to the findings obtained from the aerial
  photographs outlined in **Section 4.1**, it is inferred that no significant changes have occurred at the
  site.