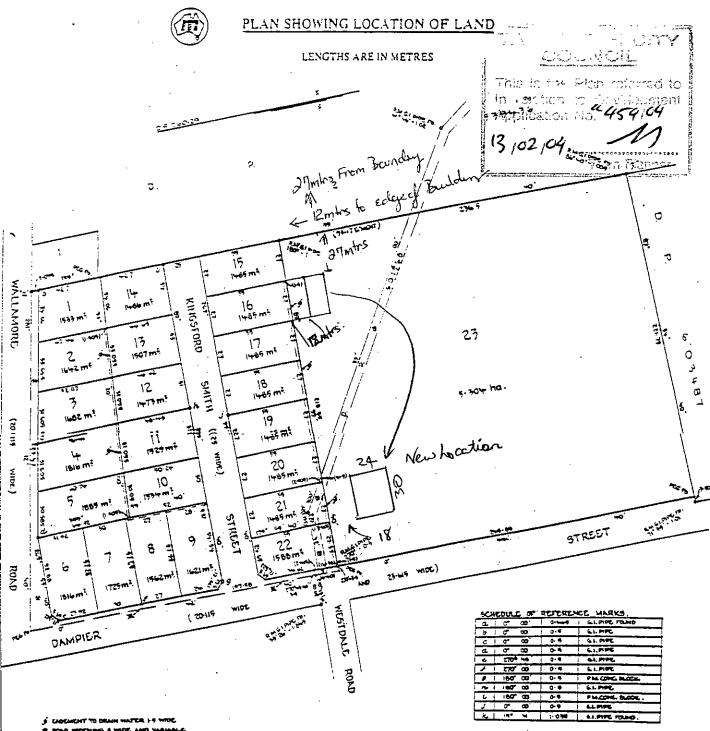

#### SITE WALKOVER INSPECTION 2.6

A site walkover inspection was conducted on 29 November 2018. The 30 hectares rural property is generally slightly-undulating and sloping towards the north. For ease of reference the site has been inspected as three separate lots - Lot 1, 2 and 3 of DP 1234850 as indicated in Figure 2. The broader area (Lot 1), was used for agricultural purposes; Lot 2 was predominantly used for stock grazing and a number of feed areas and water troughs were located across the Lot; and Lot 3 was used for commercial/industrial purposes on the south and agricultural on the north. A summary of the observations made for each lot is presented in Table 2-5 below and Site photographs taken during the inspection are present in Appendix B.

Table 2-5 Site Observations

| Lot<br>(approx. ar | Number<br>ea) | Activity                                                                                                                                                                                                           | Potential Contaminant<br>Sources                       | Photographs        |
|--------------------|---------------|--------------------------------------------------------------------------------------------------------------------------------------------------------------------------------------------------------------------|--------------------------------------------------------|--------------------|
| 1 (19 ha)          |               | Agricultural                                                                                                                                                                                                       | Possible use of pesticides, herbicides and fertilisers | Photographs 1 to 3 |
| 2 (5.6 ha)         |               | Agricultural, cattle grazing, storage.                                                                                                                                                                             | Possible use of pesticides, herbicides and fertilisers | Photographs 4, 5   |
|                    |               | Cattle's grazing was observed to the north western and the south eastern side of the site. Soil disturbance due to cattle grazing activities was particularly noticeable in the south central section of the site. |                                                        | Photographs 7 to 9 |
|                    |               | North eastern section appears to be vacant and may potentially be also used for grazing.                                                                                                                           |                                                        | Photograph 10      |

Data not recorded;

<sup>\*</sup> SWL – Standing water level measured in m BGL,

| Lot Number (approx. area) | Activity                                                                                                                                                                                                                | Potential Contaminant<br>Sources                                                                                                                                                                                                                     | Photographs           |
|---------------------------|-------------------------------------------------------------------------------------------------------------------------------------------------------------------------------------------------------------------------|------------------------------------------------------------------------------------------------------------------------------------------------------------------------------------------------------------------------------------------------------|-----------------------|
|                           | South western area of the site appears to be used for storage. Nine silos were observed, along with hay roll stacks, metal drums and other waste materials.  Approximate locations are illustrated in <b>Figure 4</b> . | Leaching from waste materials stored on the site. These include steel frames, metal drums, old farm machinery, and tyres.  Machinery spills and leaks.                                                                                               | Photographs 4, 10, 11 |
| 3 (5.4 ha)                | Mixed use – commercial/industrial and vacant/agricultural                                                                                                                                                               | Leaks from onsite storage of pesticides (bipyridilium), herbicides (Group I - glyphosate, L - paraquat and M - glyphosate), and transmission oil (torque fluid 464).                                                                                 | Photographs 12 to 17  |
|                           |                                                                                                                                                                                                                         | Leaching from waste materials such as metal drums (drum labels that were still legible indicated the drums were used to store natural products), steel beams, soil stockpiles, stockpiles of wood material, concrete piping, pvc piping, and bricks. | Photographs 18 to 24  |
|                           |                                                                                                                                                                                                                         | Shipping containers, site offices, skip bins and workshop area was observed onsite.                                                                                                                                                                  | Photographs 25, 26    |
|                           |                                                                                                                                                                                                                         | Filling observed near the south side of western boundary.                                                                                                                                                                                            |                       |
|                           |                                                                                                                                                                                                                         | Refer to <b>Figure 4</b> for approx. locations of some of the storage tanks, waste materials, shipping containers and stockpiles.                                                                                                                    |                       |

#### Other general Site observations included:

- Grasses and other vegetation was generally healthy and maintained for agricultural purposes
  except at the areas that showed some commercial activities (Photographs 2 and 4) and or were
  dry due to the drought conditions in New South Wales;
- One (1) large storage feed/grain containers were observed on Lot 2 (Ref. to Figure 4 and Photograph 8);

- Septic tanks and sewerage tanks/vent were observed throughout the site as specified in Figure 4
  (Photographs 27 and 28);
- No suspicious odours were observed in any part of the site;
- No evidence of cattle or sheep tick dip sites were observed;
- No market garden orchards were observed;
- No evidence indicative of underground petroleum storage systems (UPSS) or aboveground storage tanks (AST) was observed on any parts of the site; and
- No evidence of groundwater monitoring wells was noted across the Site.
- Overall based on the site observations in comparison to the findings obtained from the aerial
  photographs outlined in **Section 4.1**, it is inferred that no significant changes have occurred at the
  site.