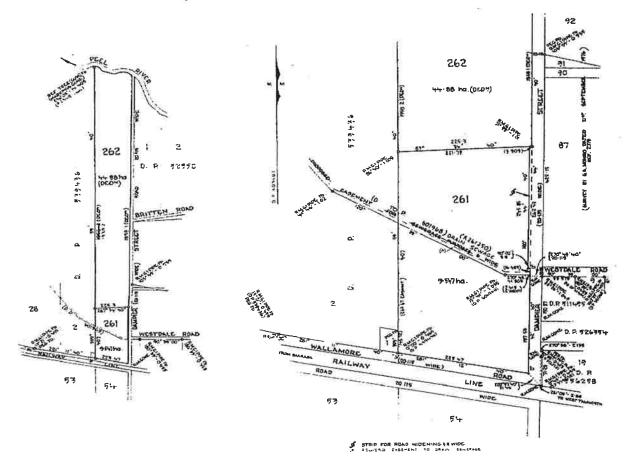

#### 4.1 HISTORICAL LAND TITLES & AERIAL PHOTOGRAPH REVIEW

A historical land titles search was conducted in November 2018 through InfoTrack. Copies of relevant documents resulting from this search are presented in **Appendix C**. A summary of all the previous and current registered proprietors along with information obtained from the available historical aerial photographs, in relation to past potential land uses are presented in **Table 4-1**.

The historical aerial photographs reviewed as part of this PSI included:

- 1976: 1976, B/W, NSW 2385 01 130 Department of Finance, Services & Innovation.
- 1989: 1989, NSW 3667 03 133 Department of Finance, Services & Innovation.
- 1998: 1998, NSW 4442\_03\_116 Department of Finance, Services & Innovation.
- 2002: 2002, NSW 4743 03 028