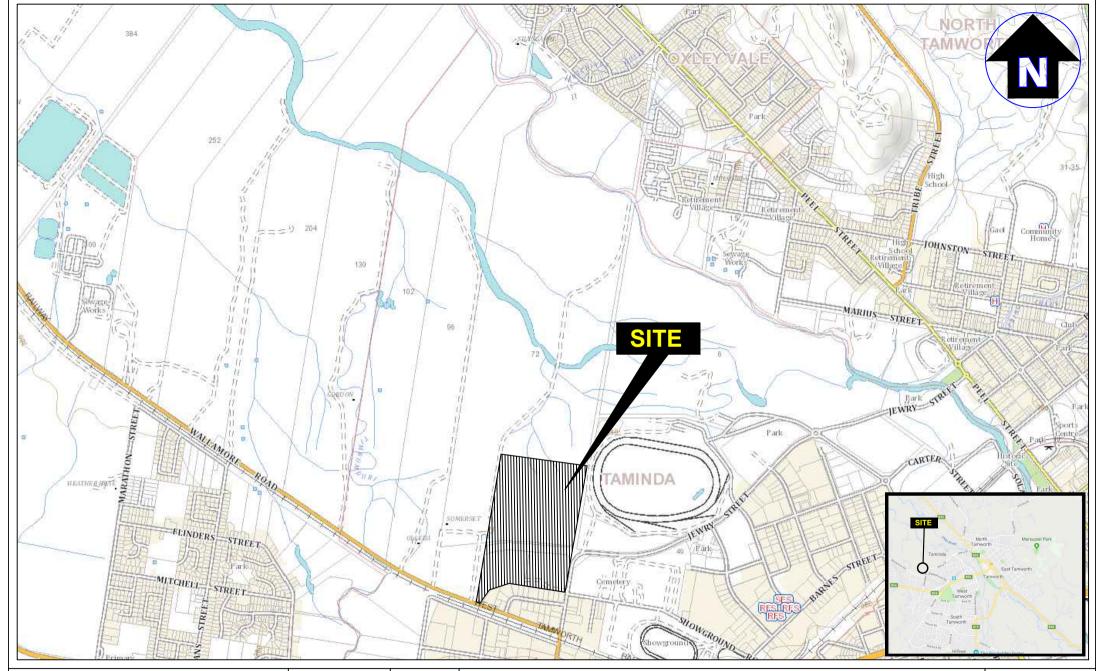

#### 1.1 BACKGROUND AND PURPOSE

Chan Abbey Holdings (CAH) ("the Client") at the request of Elton Consulting engaged El Australia (El) to conduct a Preliminary Site Investigation (PSI) for the property located at 55 Dampier Street and 21 & 72 Wallamore Road, Taminda, NSW ("the Site"). Taminda is a suburb west of the main city of Tamworth.

The site is located within the Local Government Area of Tamworth Regional Council (see **Figure 1**). The land parcel is also identified as the southern section Lot 1 in DP 1234850, and Lot 2, 3 in DP 1234850, covering a total area of approximately 30 ha, as depicted in the site plan presented as **Figure 2**.

# 2.1 Property Identification, Location and Physical Setting

The site identification details and associated information are presented in **Table 2-1**, while the site locality is shown in **Figure 1**.