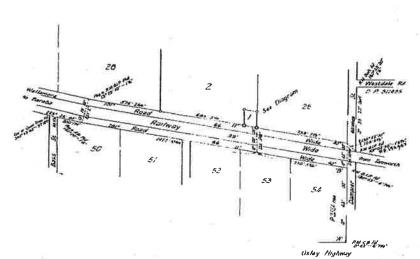

#### SITE WALKOVER INSPECTION 2.6

A site walkover inspection was conducted on 29 November 2018. The 30 hectares rural property is generally slightly-undulating and sloping towards the north. For ease of reference the site has been inspected as three separate lots - Lot 1, 2 and 3 of DP 1234850 as indicated in Figure 2. The broader area (Lot 1), was used for agricultural purposes; Lot 2 was predominantly used for stock grazing and a number of feed areas and water troughs were located across the Lot; and Lot 3 was used for commercial/industrial purposes on the south and agricultural on the north. A summary of the observations made for each lot is presented in Table 2-5 below and Site photographs taken during the inspection are present in Appendix B.

Data not recorded;

<sup>\*</sup> SWL – Standing water level measured in m BGL,

| Lot Number (approx. area) | Activity                                                                                                                                                                                                                | Potential Contaminant<br>Sources                                                                                                                                                                                                                     | Photographs           |
|---------------------------|-------------------------------------------------------------------------------------------------------------------------------------------------------------------------------------------------------------------------|------------------------------------------------------------------------------------------------------------------------------------------------------------------------------------------------------------------------------------------------------|-----------------------|
|                           | South western area of the site appears to be used for storage. Nine silos were observed, along with hay roll stacks, metal drums and other waste materials.  Approximate locations are illustrated in <b>Figure 4</b> . | Leaching from waste materials stored on the site. These include steel frames, metal drums, old farm machinery, and tyres.  Machinery spills and leaks.                                                                                               | Photographs 4, 10, 11 |
| 3 (5.4 ha)                | Mixed use – commercial/industrial and vacant/agricultural                                                                                                                                                               | Leaks from onsite storage of pesticides (bipyridilium), herbicides (Group I - glyphosate, L - paraquat and M - glyphosate), and transmission oil (torque fluid 464).                                                                                 | Photographs 12 to 17  |
|                           |                                                                                                                                                                                                                         | Leaching from waste materials such as metal drums (drum labels that were still legible indicated the drums were used to store natural products), steel beams, soil stockpiles, stockpiles of wood material, concrete piping, pvc piping, and bricks. | Photographs 18 to 24  |
|                           |                                                                                                                                                                                                                         | Shipping containers, site offices, skip bins and workshop area was observed onsite.                                                                                                                                                                  | Photographs 25, 26    |
|                           |                                                                                                                                                                                                                         | Filling observed near the south side of western boundary.                                                                                                                                                                                            |                       |
|                           |                                                                                                                                                                                                                         | Refer to <b>Figure 4</b> for approx. locations of some of the storage tanks, waste materials, shipping containers and stockpiles.                                                                                                                    |                       |

- Septic tanks and sewerage tanks/vent were observed throughout the site as specified in Figure 4
  (Photographs 27 and 28);
- No suspicious odours were observed in any part of the site;
- No evidence of cattle or sheep tick dip sites were observed;
- No market garden orchards were observed;
- No evidence indicative of underground petroleum storage systems (UPSS) or aboveground storage tanks (AST) was observed on any parts of the site; and
- No evidence of groundwater monitoring wells was noted across the Site.
- Overall based on the site observations in comparison to the findings obtained from the aerial
  photographs outlined in **Section 4.1**, it is inferred that no significant changes have occurred at the
  site.