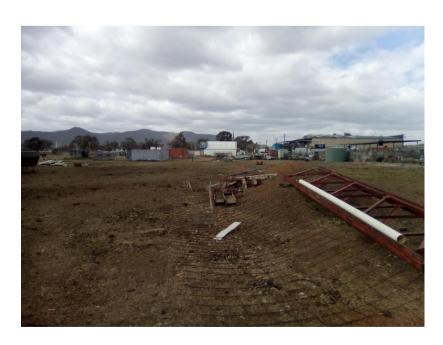

#### SITE WALKOVER INSPECTION 2.6

A site walkover inspection was conducted on 29 November 2018. The 30 hectares rural property is generally slightly-undulating and sloping towards the north. For ease of reference the site has been inspected as three separate lots - Lot 1, 2 and 3 of DP 1234850 as indicated in Figure 2. The broader area (Lot 1), was used for agricultural purposes; Lot 2 was predominantly used for stock grazing and a number of feed areas and water troughs were located across the Lot; and Lot 3 was used for commercial/industrial purposes on the south and agricultural on the north. A summary of the observations made for each lot is presented in Table 2-5 below and Site photographs taken during the inspection are present in Appendix B.

Table 2-5 Site Observations

| Lot<br>(approx. ar | Number<br>ea) | Activity                                                                                                                                                                                                           | Potential Contaminant<br>Sources                       | Photographs        |
|--------------------|---------------|--------------------------------------------------------------------------------------------------------------------------------------------------------------------------------------------------------------------|--------------------------------------------------------|--------------------|
| 1 (19 ha)          |               | Agricultural                                                                                                                                                                                                       | Possible use of pesticides, herbicides and fertilisers | Photographs 1 to 3 |
| 2 (5.6 ha)         |               | Agricultural, cattle grazing, storage.                                                                                                                                                                             | Possible use of pesticides, herbicides and fertilisers | Photographs 4, 5   |
|                    |               | Cattle's grazing was observed to the north western and the south eastern side of the site. Soil disturbance due to cattle grazing activities was particularly noticeable in the south central section of the site. |                                                        | Photographs 7 to 9 |
|                    |               | North eastern section appears to be vacant and may potentially be also used for grazing.                                                                                                                           |                                                        | Photograph 10      |

Data not recorded;

<sup>\*</sup> SWL – Standing water level measured in m BGL,

| Lot Number (approx. area) | Activity                                                                                                                                                                                                                | Potential Contaminant<br>Sources                                                                                                                                                                                                                     | Photographs           |
|---------------------------|-------------------------------------------------------------------------------------------------------------------------------------------------------------------------------------------------------------------------|------------------------------------------------------------------------------------------------------------------------------------------------------------------------------------------------------------------------------------------------------|-----------------------|
|                           | South western area of the site appears to be used for storage. Nine silos were observed, along with hay roll stacks, metal drums and other waste materials.  Approximate locations are illustrated in <b>Figure 4</b> . | Leaching from waste materials stored on the site. These include steel frames, metal drums, old farm machinery, and tyres.  Machinery spills and leaks.                                                                                               | Photographs 4, 10, 11 |
| 3 (5.4 ha)                | Mixed use – commercial/industrial and vacant/agricultural                                                                                                                                                               | Leaks from onsite storage of pesticides (bipyridilium), herbicides (Group I - glyphosate, L - paraquat and M - glyphosate), and transmission oil (torque fluid 464).                                                                                 | Photographs 12 to 17  |
|                           |                                                                                                                                                                                                                         | Leaching from waste materials such as metal drums (drum labels that were still legible indicated the drums were used to store natural products), steel beams, soil stockpiles, stockpiles of wood material, concrete piping, pvc piping, and bricks. | Photographs 18 to 24  |
|                           |                                                                                                                                                                                                                         | Shipping containers, site offices, skip bins and workshop area was observed onsite.                                                                                                                                                                  | Photographs 25, 26    |
|                           |                                                                                                                                                                                                                         | Filling observed near the south side of western boundary.                                                                                                                                                                                            |                       |
|                           |                                                                                                                                                                                                                         | Refer to <b>Figure 4</b> for approx. locations of some of the storage tanks, waste materials, shipping containers and stockpiles.                                                                                                                    |                       |