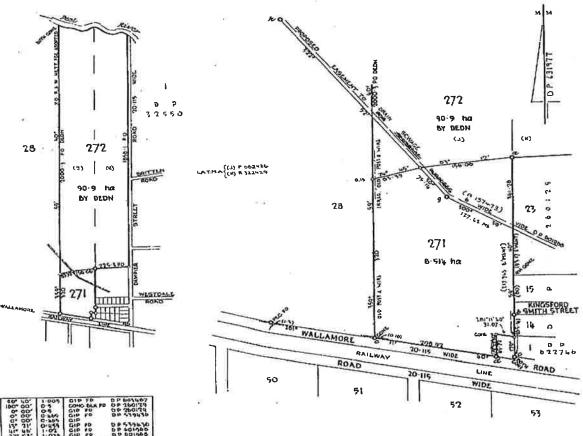

#### 4.1 HISTORICAL LAND TITLES & AERIAL PHOTOGRAPH REVIEW

A historical land titles search was conducted in November 2018 through InfoTrack. Copies of relevant documents resulting from this search are presented in **Appendix C**. A summary of all the previous and current registered proprietors along with information obtained from the available historical aerial photographs, in relation to past potential land uses are presented in **Table 4-1**.

The historical aerial photographs reviewed as part of this PSI included:

- 1976: 1976, B/W, NSW 2385 01 130 Department of Finance, Services & Innovation.
- 1989: 1989, NSW 3667 03 133 Department of Finance, Services & Innovation.
- 1998: 1998, NSW 4442\_03\_116 Department of Finance, Services & Innovation.
- 2002: 2002, NSW 4743 03 028