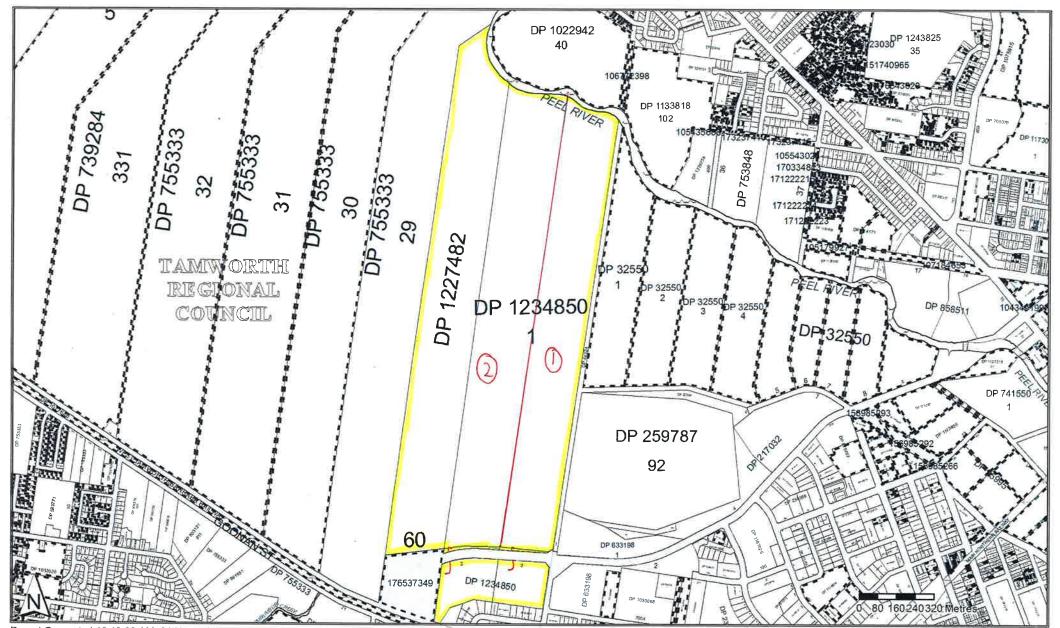

The site is located within the Local Government Area of Tamworth Regional Council (see **Figure 1**). The land parcel is also identified as the southern section Lot 1 in DP 1234850, and Lot 2, 3 in DP 1234850, covering a total area of approximately 30 ha, as depicted in the site plan presented as **Figure 2**.

# 2.1 Property Identification, Location and Physical Setting

The site identification details and associated information are presented in **Table 2-1**, while the site locality is shown in **Figure 1**.

Table 2-1 Site Identification, Location and Zoning

| Attribute                                         | Description                                                                                                                                                                                                                                                                                                                                                                                                                                                                                                                                                              |  |  |
|---------------------------------------------------|--------------------------------------------------------------------------------------------------------------------------------------------------------------------------------------------------------------------------------------------------------------------------------------------------------------------------------------------------------------------------------------------------------------------------------------------------------------------------------------------------------------------------------------------------------------------------|--|--|
| Street Address                                    | 55 Dampier Street and 21 & 72 Wallamore Road, Taminda, NSW  Taminda is located west of the City of Tamworth. The site is bound by:  North – undeveloped land followed, Wallamore Anabranch and Peel River;  East – Drainage line, Tamworth Jockey Club, Jewry Street followed by Tamworth lawn cemetery, and commercial and industrial properties;  South – Commercial properties, Kingsford Smith Street, Wallamore Road, railway tracks; and  West – Drainage line, land use for agriculture followed by Timbumburi Creek and commercial properties to the south east. |  |  |
| Location Description                              |                                                                                                                                                                                                                                                                                                                                                                                                                                                                                                                                                                          |  |  |
| GPS Coordinates for north east corner of the site | GDA94-MGA56 Easting: 299665.576; Northing: 6559324.452. (Source: <a href="https://maps.six.nsw.gov.au/">https://maps.six.nsw.gov.au/</a> )                                                                                                                                                                                                                                                                                                                                                                                                                               |  |  |
| Site Area of Investigation                        | Approx. 30ha                                                                                                                                                                                                                                                                                                                                                                                                                                                                                                                                                             |  |  |
| Lot & Deposited Plan (DP)                         | Southern section of Lot 1 in DP 1234850, and Lot 2, 3 in DP 1234850                                                                                                                                                                                                                                                                                                                                                                                                                                                                                                      |  |  |
| State Survey Marks                                | Four State Survey (SS) marks were situated in close proximity (<150 m) to the site:  • PM30522 (east of the site) on corner of Showground road and Dampier Street;  • PM49762D (south of the site) on Wallamore Road;  • PM31463 (south of the site) on corner of Goonan Street and Cook Street; and,  • PM188271 (south) on Middleton Avenue.  (Source: https://maps.six.nsw.gov.au/)                                                                                                                                                                                   |  |  |
| Local Government Authority                        | / Tamworth Regional Council                                                                                                                                                                                                                                                                                                                                                                                                                                                                                                                                              |  |  |
| Parish                                            | Murroon                                                                                                                                                                                                                                                                                                                                                                                                                                                                                                                                                                  |  |  |
| County                                            | Parry                                                                                                                                                                                                                                                                                                                                                                                                                                                                                                                                                                    |  |  |
| Current Zoning                                    | RU4– Primary Production Small Lots<br>(Sheet LZN_004C; Tamworth Regional Local Environment Plan, 2010)                                                                                                                                                                                                                                                                                                                                                                                                                                                                   |  |  |

#### SITE WALKOVER INSPECTION 2.6

A site walkover inspection was conducted on 29 November 2018. The 30 hectares rural property is generally slightly-undulating and sloping towards the north. For ease of reference the site has been inspected as three separate lots - Lot 1, 2 and 3 of DP 1234850 as indicated in Figure 2. The broader area (Lot 1), was used for agricultural purposes; Lot 2 was predominantly used for stock grazing and a number of feed areas and water troughs were located across the Lot; and Lot 3 was used for commercial/industrial purposes on the south and agricultural on the north. A summary of the observations made for each lot is presented in Table 2-5 below and Site photographs taken during the inspection are present in Appendix B.