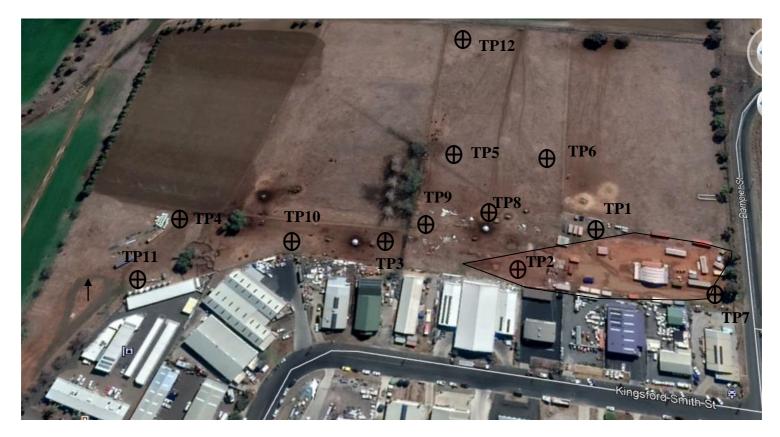

#### SITE WALKOVER INSPECTION 2.6

A site walkover inspection was conducted on 29 November 2018. The 30 hectares rural property is generally slightly-undulating and sloping towards the north. For ease of reference the site has been inspected as three separate lots - Lot 1, 2 and 3 of DP 1234850 as indicated in Figure 2. The broader area (Lot 1), was used for agricultural purposes; Lot 2 was predominantly used for stock grazing and a number of feed areas and water troughs were located across the Lot; and Lot 3 was used for commercial/industrial purposes on the south and agricultural on the north. A summary of the observations made for each lot is presented in Table 2-5 below and Site photographs taken during the inspection are present in Appendix B.

Data not recorded;

<sup>\*</sup> SWL – Standing water level measured in m BGL,

| Lot Number (approx. area) | Activity                                                                                                                                                                                                                | Potential Contaminant<br>Sources                                                                                                                                                                                                                     | Photographs           |
|---------------------------|-------------------------------------------------------------------------------------------------------------------------------------------------------------------------------------------------------------------------|------------------------------------------------------------------------------------------------------------------------------------------------------------------------------------------------------------------------------------------------------|-----------------------|
|                           | South western area of the site appears to be used for storage. Nine silos were observed, along with hay roll stacks, metal drums and other waste materials.  Approximate locations are illustrated in <b>Figure 4</b> . | Leaching from waste materials stored on the site. These include steel frames, metal drums, old farm machinery, and tyres.  Machinery spills and leaks.                                                                                               | Photographs 4, 10, 11 |
| 3 (5.4 ha)                | Mixed use – commercial/industrial and vacant/agricultural                                                                                                                                                               | Leaks from onsite storage of pesticides (bipyridilium), herbicides (Group I - glyphosate, L - paraquat and M - glyphosate), and transmission oil (torque fluid 464).                                                                                 | Photographs 12 to 17  |
|                           |                                                                                                                                                                                                                         | Leaching from waste materials such as metal drums (drum labels that were still legible indicated the drums were used to store natural products), steel beams, soil stockpiles, stockpiles of wood material, concrete piping, pvc piping, and bricks. | Photographs 18 to 24  |
|                           |                                                                                                                                                                                                                         | Shipping containers, site offices, skip bins and workshop area was observed onsite.                                                                                                                                                                  | Photographs 25, 26    |
|                           |                                                                                                                                                                                                                         | Filling observed near the south side of western boundary.                                                                                                                                                                                            |                       |
|                           |                                                                                                                                                                                                                         | Refer to <b>Figure 4</b> for approx. locations of some of the storage tanks, waste materials, shipping containers and stockpiles.                                                                                                                    |                       |

#### Other general Site observations included:

- Grasses and other vegetation was generally healthy and maintained for agricultural purposes
  except at the areas that showed some commercial activities (Photographs 2 and 4) and or were
  dry due to the drought conditions in New South Wales;
- One (1) large storage feed/grain containers were observed on Lot 2 (Ref. to Figure 4 and Photograph 8);

- Septic tanks and sewerage tanks/vent were observed throughout the site as specified in Figure 4
  (Photographs 27 and 28);
- No suspicious odours were observed in any part of the site;
- No evidence of cattle or sheep tick dip sites were observed;
- No market garden orchards were observed;
- No evidence indicative of underground petroleum storage systems (UPSS) or aboveground storage tanks (AST) was observed on any parts of the site; and
- No evidence of groundwater monitoring wells was noted across the Site.
- Overall based on the site observations in comparison to the findings obtained from the aerial
  photographs outlined in **Section 4.1**, it is inferred that no significant changes have occurred at the
  site.