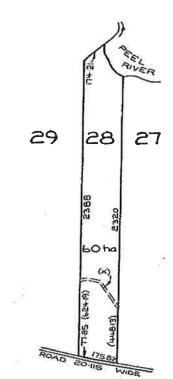

The site is located within the Local Government Area of Tamworth Regional Council (see **Figure 1**). The land parcel is also identified as the southern section Lot 1 in DP 1234850, and Lot 2, 3 in DP 1234850, covering a total area of approximately 30 ha, as depicted in the site plan presented as **Figure 2**.

Table 2-1 Site Identification, Location and Zoning

| Attribute                                         | Description                                                                                                                                                                                                                                                                                                                                                                                                                                                                                                                                                              |  |  |
|---------------------------------------------------|--------------------------------------------------------------------------------------------------------------------------------------------------------------------------------------------------------------------------------------------------------------------------------------------------------------------------------------------------------------------------------------------------------------------------------------------------------------------------------------------------------------------------------------------------------------------------|--|--|
| Street Address                                    | 55 Dampier Street and 21 & 72 Wallamore Road, Taminda, NSW  Taminda is located west of the City of Tamworth. The site is bound by:  North – undeveloped land followed, Wallamore Anabranch and Peel River;  East – Drainage line, Tamworth Jockey Club, Jewry Street followed by Tamworth lawn cemetery, and commercial and industrial properties;  South – Commercial properties, Kingsford Smith Street, Wallamore Road, railway tracks; and  West – Drainage line, land use for agriculture followed by Timbumburi Creek and commercial properties to the south east. |  |  |
| Location Description                              |                                                                                                                                                                                                                                                                                                                                                                                                                                                                                                                                                                          |  |  |
| GPS Coordinates for north east corner of the site | GDA94-MGA56 Easting: 299665.576; Northing: 6559324.452. (Source: <a href="https://maps.six.nsw.gov.au/">https://maps.six.nsw.gov.au/</a> )                                                                                                                                                                                                                                                                                                                                                                                                                               |  |  |
| Site Area of Investigation                        | Approx. 30ha                                                                                                                                                                                                                                                                                                                                                                                                                                                                                                                                                             |  |  |
| Lot & Deposited Plan (DP)                         | Southern section of Lot 1 in DP 1234850, and Lot 2, 3 in DP 1234850                                                                                                                                                                                                                                                                                                                                                                                                                                                                                                      |  |  |
| State Survey Marks                                | Four State Survey (SS) marks were situated in close proximity (<150 m) to the site:  • PM30522 (east of the site) on corner of Showground road and Dampier Street;  • PM49762D (south of the site) on Wallamore Road;  • PM31463 (south of the site) on corner of Goonan Street and Cook Street; and,  • PM188271 (south) on Middleton Avenue.  (Source: https://maps.six.nsw.gov.au/)                                                                                                                                                                                   |  |  |
| Local Government Authority                        | / Tamworth Regional Council                                                                                                                                                                                                                                                                                                                                                                                                                                                                                                                                              |  |  |
| Parish                                            | Murroon                                                                                                                                                                                                                                                                                                                                                                                                                                                                                                                                                                  |  |  |
| County                                            | Parry                                                                                                                                                                                                                                                                                                                                                                                                                                                                                                                                                                    |  |  |
| Current Zoning                                    | RU4– Primary Production Small Lots<br>(Sheet LZN_004C; Tamworth Regional Local Environment Plan, 2010)                                                                                                                                                                                                                                                                                                                                                                                                                                                                   |  |  |

#### SITE WALKOVER INSPECTION 2.6

A site walkover inspection was conducted on 29 November 2018. The 30 hectares rural property is generally slightly-undulating and sloping towards the north. For ease of reference the site has been inspected as three separate lots - Lot 1, 2 and 3 of DP 1234850 as indicated in Figure 2. The broader area (Lot 1), was used for agricultural purposes; Lot 2 was predominantly used for stock grazing and a number of feed areas and water troughs were located across the Lot; and Lot 3 was used for commercial/industrial purposes on the south and agricultural on the north. A summary of the observations made for each lot is presented in Table 2-5 below and Site photographs taken during the inspection are present in Appendix B.