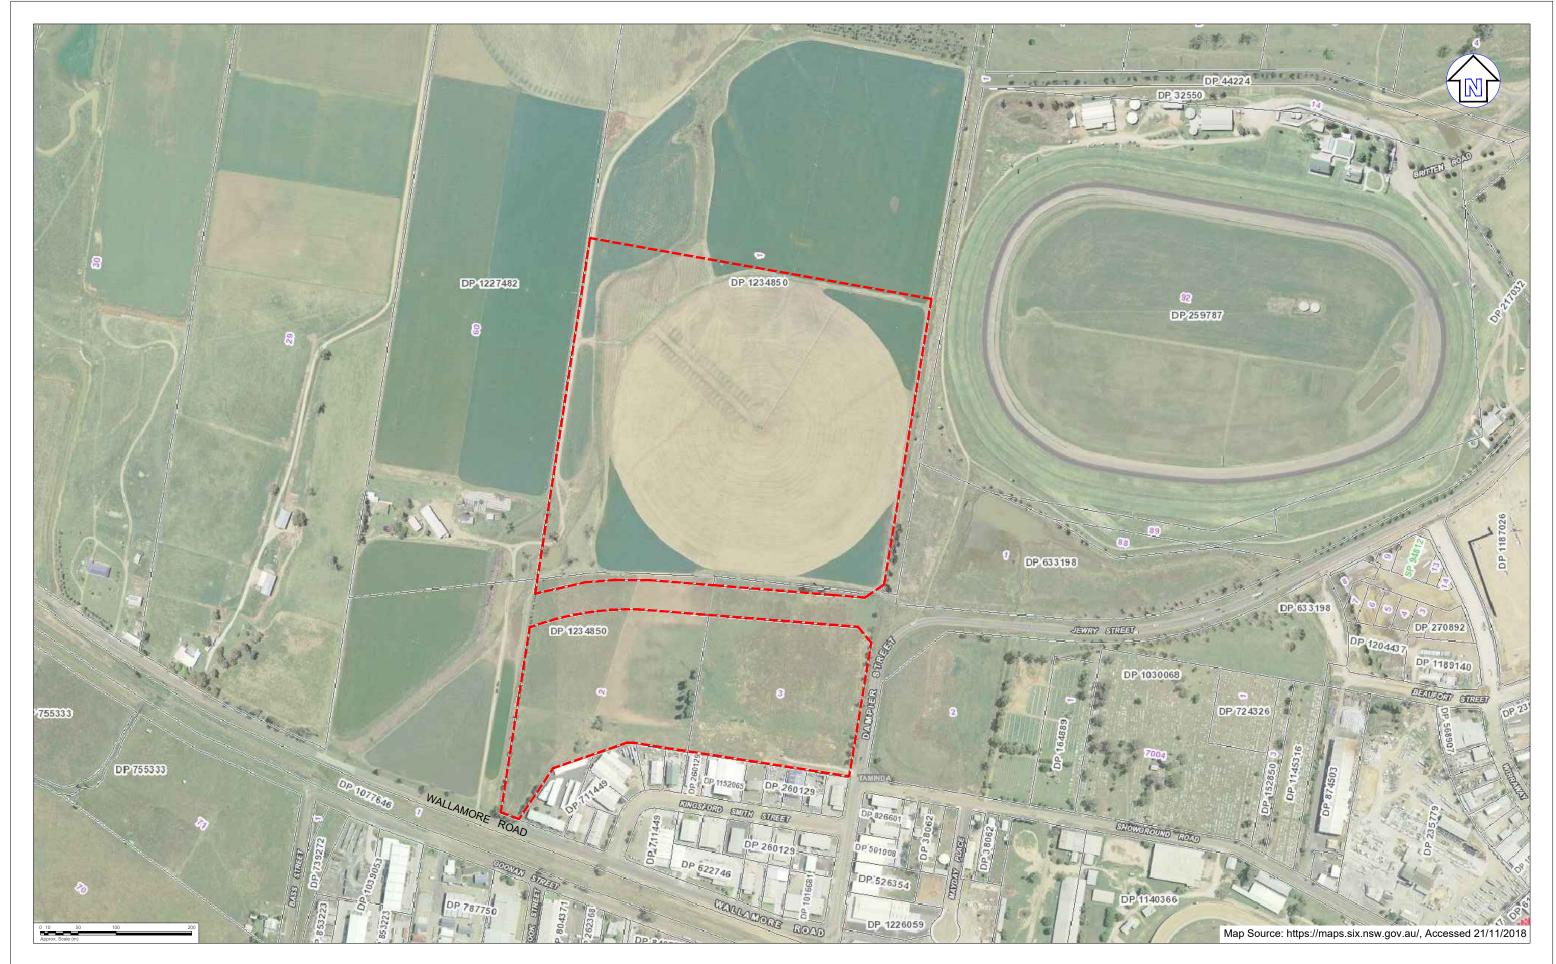

The site is located within the Local Government Area of Tamworth Regional Council (see **Figure 1**). The land parcel is also identified as the southern section Lot 1 in DP 1234850, and Lot 2, 3 in DP 1234850, covering a total area of approximately 30 ha, as depicted in the site plan presented as **Figure 2**.

#### SITE WALKOVER INSPECTION 2.6

A site walkover inspection was conducted on 29 November 2018. The 30 hectares rural property is generally slightly-undulating and sloping towards the north. For ease of reference the site has been inspected as three separate lots - Lot 1, 2 and 3 of DP 1234850 as indicated in Figure 2. The broader area (Lot 1), was used for agricultural purposes; Lot 2 was predominantly used for stock grazing and a number of feed areas and water troughs were located across the Lot; and Lot 3 was used for commercial/industrial purposes on the south and agricultural on the north. A summary of the observations made for each lot is presented in Table 2-5 below and Site photographs taken during the inspection are present in Appendix B.