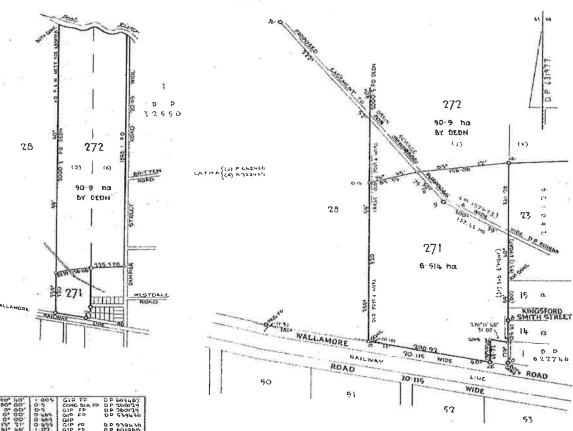

The site is located within the Local Government Area of Tamworth Regional Council (see **Figure 1**). The land parcel is also identified as the southern section Lot 1 in DP 1234850, and Lot 2, 3 in DP 1234850, covering a total area of approximately 30 ha, as depicted in the site plan presented as **Figure 2**.

Table 2-1 Site Identification, Location and Zoning

| Attribute                                         | Description                                                                                                                                                                                                                                                                                                                                                                                                                                                                                                                                                              |  |  |
|---------------------------------------------------|--------------------------------------------------------------------------------------------------------------------------------------------------------------------------------------------------------------------------------------------------------------------------------------------------------------------------------------------------------------------------------------------------------------------------------------------------------------------------------------------------------------------------------------------------------------------------|--|--|
| Street Address                                    | 55 Dampier Street and 21 & 72 Wallamore Road, Taminda, NSW  Taminda is located west of the City of Tamworth. The site is bound by:  North – undeveloped land followed, Wallamore Anabranch and Peel River;  East – Drainage line, Tamworth Jockey Club, Jewry Street followed by Tamworth lawn cemetery, and commercial and industrial properties;  South – Commercial properties, Kingsford Smith Street, Wallamore Road, railway tracks; and  West – Drainage line, land use for agriculture followed by Timbumburi Creek and commercial properties to the south east. |  |  |
| Location Description                              |                                                                                                                                                                                                                                                                                                                                                                                                                                                                                                                                                                          |  |  |
| GPS Coordinates for north east corner of the site | GDA94-MGA56 Easting: 299665.576; Northing: 6559324.452. (Source: <a href="https://maps.six.nsw.gov.au/">https://maps.six.nsw.gov.au/</a> )                                                                                                                                                                                                                                                                                                                                                                                                                               |  |  |
| Site Area of Investigation                        | Approx. 30ha                                                                                                                                                                                                                                                                                                                                                                                                                                                                                                                                                             |  |  |
| Lot & Deposited Plan (DP)                         | Southern section of Lot 1 in DP 1234850, and Lot 2, 3 in DP 1234850                                                                                                                                                                                                                                                                                                                                                                                                                                                                                                      |  |  |
| State Survey Marks                                | Four State Survey (SS) marks were situated in close proximity (<150 m) to the site:  • PM30522 (east of the site) on corner of Showground road and Dampier Street;  • PM49762D (south of the site) on Wallamore Road;  • PM31463 (south of the site) on corner of Goonan Street and Cook Street; and,  • PM188271 (south) on Middleton Avenue.  (Source: https://maps.six.nsw.gov.au/)                                                                                                                                                                                   |  |  |
| Local Government Authority                        | / Tamworth Regional Council                                                                                                                                                                                                                                                                                                                                                                                                                                                                                                                                              |  |  |
| Parish                                            | Murroon                                                                                                                                                                                                                                                                                                                                                                                                                                                                                                                                                                  |  |  |
| County                                            | Parry                                                                                                                                                                                                                                                                                                                                                                                                                                                                                                                                                                    |  |  |
| Current Zoning                                    | RU4– Primary Production Small Lots<br>(Sheet LZN_004C; Tamworth Regional Local Environment Plan, 2010)                                                                                                                                                                                                                                                                                                                                                                                                                                                                   |  |  |

#### SITE WALKOVER INSPECTION 2.6

A site walkover inspection was conducted on 29 November 2018. The 30 hectares rural property is generally slightly-undulating and sloping towards the north. For ease of reference the site has been inspected as three separate lots - Lot 1, 2 and 3 of DP 1234850 as indicated in Figure 2. The broader area (Lot 1), was used for agricultural purposes; Lot 2 was predominantly used for stock grazing and a number of feed areas and water troughs were located across the Lot; and Lot 3 was used for commercial/industrial purposes on the south and agricultural on the north. A summary of the observations made for each lot is presented in Table 2-5 below and Site photographs taken during the inspection are present in Appendix B.