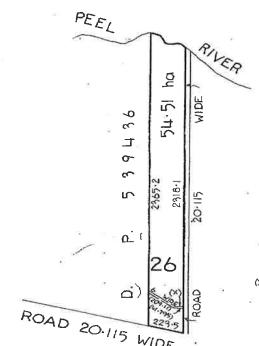

The site is located within the Local Government Area of Tamworth Regional Council (see **Figure 1**). The land parcel is also identified as the southern section Lot 1 in DP 1234850, and Lot 2, 3 in DP 1234850, covering a total area of approximately 30 ha, as depicted in the site plan presented as **Figure 2**.

Table 2-1 Site Identification, Location and Zoning

| Attribute                                         | Description                                                                                                                                                                                                                                                                                                                                                                                                                                                                                                                                                              |  |  |
|---------------------------------------------------|--------------------------------------------------------------------------------------------------------------------------------------------------------------------------------------------------------------------------------------------------------------------------------------------------------------------------------------------------------------------------------------------------------------------------------------------------------------------------------------------------------------------------------------------------------------------------|--|--|
| Street Address                                    | 55 Dampier Street and 21 & 72 Wallamore Road, Taminda, NSW  Taminda is located west of the City of Tamworth. The site is bound by:  North – undeveloped land followed, Wallamore Anabranch and Peel River;  East – Drainage line, Tamworth Jockey Club, Jewry Street followed by Tamworth lawn cemetery, and commercial and industrial properties;  South – Commercial properties, Kingsford Smith Street, Wallamore Road, railway tracks; and  West – Drainage line, land use for agriculture followed by Timbumburi Creek and commercial properties to the south east. |  |  |
| Location Description                              |                                                                                                                                                                                                                                                                                                                                                                                                                                                                                                                                                                          |  |  |
| GPS Coordinates for north east corner of the site | GDA94-MGA56 Easting: 299665.576; Northing: 6559324.452. (Source: <a href="https://maps.six.nsw.gov.au/">https://maps.six.nsw.gov.au/</a> )                                                                                                                                                                                                                                                                                                                                                                                                                               |  |  |
| Site Area of Investigation                        | Approx. 30ha                                                                                                                                                                                                                                                                                                                                                                                                                                                                                                                                                             |  |  |
| Lot & Deposited Plan (DP)                         | Southern section of Lot 1 in DP 1234850, and Lot 2, 3 in DP 1234850                                                                                                                                                                                                                                                                                                                                                                                                                                                                                                      |  |  |
| State Survey Marks                                | Four State Survey (SS) marks were situated in close proximity (<150 m) to the site:  • PM30522 (east of the site) on corner of Showground road and Dampier Street;  • PM49762D (south of the site) on Wallamore Road;  • PM31463 (south of the site) on corner of Goonan Street and Cook Street; and,  • PM188271 (south) on Middleton Avenue.  (Source: https://maps.six.nsw.gov.au/)                                                                                                                                                                                   |  |  |
| Local Government Authority                        | / Tamworth Regional Council                                                                                                                                                                                                                                                                                                                                                                                                                                                                                                                                              |  |  |
| Parish                                            | Murroon                                                                                                                                                                                                                                                                                                                                                                                                                                                                                                                                                                  |  |  |
| County                                            | Parry                                                                                                                                                                                                                                                                                                                                                                                                                                                                                                                                                                    |  |  |
| Current Zoning                                    | RU4– Primary Production Small Lots<br>(Sheet LZN_004C; Tamworth Regional Local Environment Plan, 2010)                                                                                                                                                                                                                                                                                                                                                                                                                                                                   |  |  |

#### 4.1 HISTORICAL LAND TITLES & AERIAL PHOTOGRAPH REVIEW

A historical land titles search was conducted in November 2018 through InfoTrack. Copies of relevant documents resulting from this search are presented in **Appendix C**. A summary of all the previous and current registered proprietors along with information obtained from the available historical aerial photographs, in relation to past potential land uses are presented in **Table 4-1**.