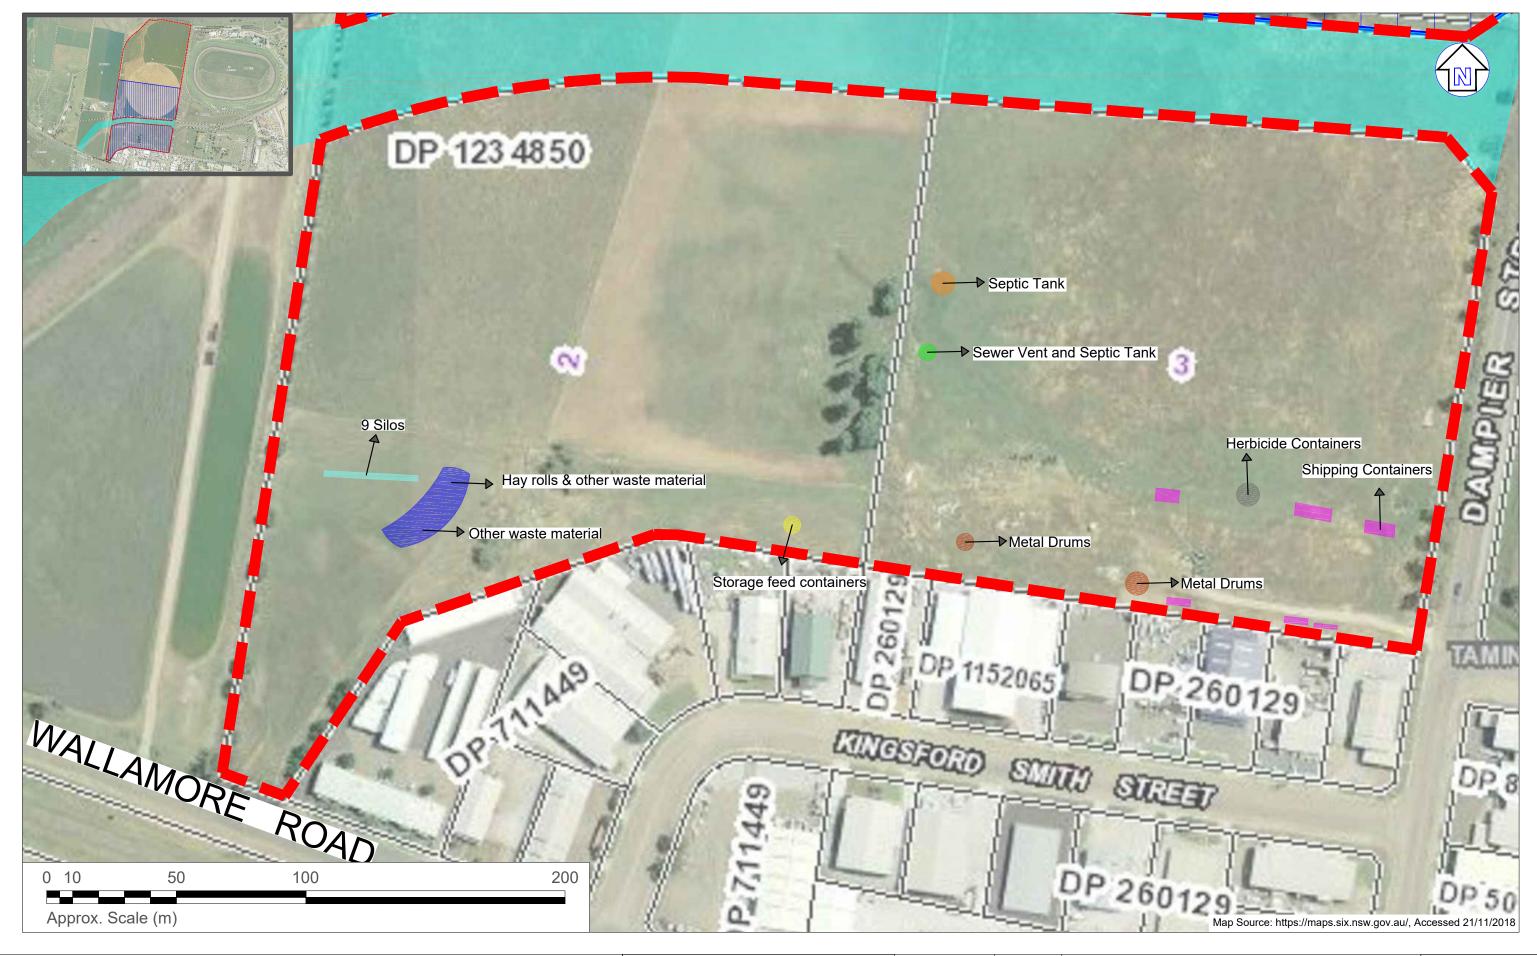

#### SITE WALKOVER INSPECTION 2.6

A site walkover inspection was conducted on 29 November 2018. The 30 hectares rural property is generally slightly-undulating and sloping towards the north. For ease of reference the site has been inspected as three separate lots - Lot 1, 2 and 3 of DP 1234850 as indicated in Figure 2. The broader area (Lot 1), was used for agricultural purposes; Lot 2 was predominantly used for stock grazing and a number of feed areas and water troughs were located across the Lot; and Lot 3 was used for commercial/industrial purposes on the south and agricultural on the north. A summary of the observations made for each lot is presented in Table 2-5 below and Site photographs taken during the inspection are present in Appendix B.

Table 2-5 Site Observations

| Lot<br>(approx. ar | Number<br>ea) | Activity                                                                                                                                                                                                           | Potential Contaminant<br>Sources                       | Photographs        |
|--------------------|---------------|--------------------------------------------------------------------------------------------------------------------------------------------------------------------------------------------------------------------|--------------------------------------------------------|--------------------|
| 1 (19 ha)          |               | Agricultural                                                                                                                                                                                                       | Possible use of pesticides, herbicides and fertilisers | Photographs 1 to 3 |
| 2 (5.6 ha)         |               | Agricultural, cattle grazing, storage.                                                                                                                                                                             | Possible use of pesticides, herbicides and fertilisers | Photographs 4, 5   |
|                    |               | Cattle's grazing was observed to the north western and the south eastern side of the site. Soil disturbance due to cattle grazing activities was particularly noticeable in the south central section of the site. |                                                        | Photographs 7 to 9 |
|                    |               | North eastern section appears to be vacant and may potentially be also used for grazing.                                                                                                                           |                                                        | Photograph 10      |

Data not recorded;

<sup>\*</sup> SWL – Standing water level measured in m BGL,

| Lot Number (approx. area) | Activity                                                                                                                                                                                                                | Potential Contaminant<br>Sources                                                                                                                                                                                                                     | Photographs           |
|---------------------------|-------------------------------------------------------------------------------------------------------------------------------------------------------------------------------------------------------------------------|------------------------------------------------------------------------------------------------------------------------------------------------------------------------------------------------------------------------------------------------------|-----------------------|
|                           | South western area of the site appears to be used for storage. Nine silos were observed, along with hay roll stacks, metal drums and other waste materials.  Approximate locations are illustrated in <b>Figure 4</b> . | Leaching from waste materials stored on the site. These include steel frames, metal drums, old farm machinery, and tyres.  Machinery spills and leaks.                                                                                               | Photographs 4, 10, 11 |
| 3 (5.4 ha)                | Mixed use – commercial/industrial and vacant/agricultural                                                                                                                                                               | Leaks from onsite storage of pesticides (bipyridilium), herbicides (Group I - glyphosate, L - paraquat and M - glyphosate), and transmission oil (torque fluid 464).                                                                                 | Photographs 12 to 17  |
|                           |                                                                                                                                                                                                                         | Leaching from waste materials such as metal drums (drum labels that were still legible indicated the drums were used to store natural products), steel beams, soil stockpiles, stockpiles of wood material, concrete piping, pvc piping, and bricks. | Photographs 18 to 24  |
|                           |                                                                                                                                                                                                                         | Shipping containers, site offices, skip bins and workshop area was observed onsite.                                                                                                                                                                  | Photographs 25, 26    |
|                           |                                                                                                                                                                                                                         | Filling observed near the south side of western boundary.                                                                                                                                                                                            |                       |
|                           |                                                                                                                                                                                                                         | Refer to <b>Figure 4</b> for approx. locations of some of the storage tanks, waste materials, shipping containers and stockpiles.                                                                                                                    |                       |

#### Other general Site observations included:

- Grasses and other vegetation was generally healthy and maintained for agricultural purposes
  except at the areas that showed some commercial activities (Photographs 2 and 4) and or were
  dry due to the drought conditions in New South Wales;
- One (1) large storage feed/grain containers were observed on Lot 2 (Ref. to Figure 4 and Photograph 8);

- Septic tanks and sewerage tanks/vent were observed throughout the site as specified in Figure 4
  (Photographs 27 and 28);
- No suspicious odours were observed in any part of the site;
- No evidence of cattle or sheep tick dip sites were observed;
- No market garden orchards were observed;
- No evidence indicative of underground petroleum storage systems (UPSS) or aboveground storage tanks (AST) was observed on any parts of the site; and
- No evidence of groundwater monitoring wells was noted across the Site.
- Overall based on the site observations in comparison to the findings obtained from the aerial
  photographs outlined in **Section 4.1**, it is inferred that no significant changes have occurred at the
  site.