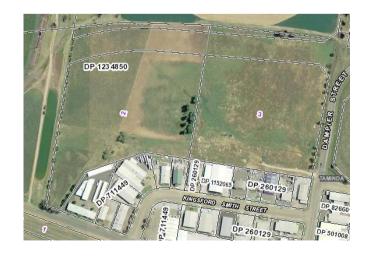

The site is located within the Local Government Area of Tamworth Regional Council (see **Figure 1**). The land parcel is also identified as the southern section Lot 1 in DP 1234850, and Lot 2, 3 in DP 1234850, covering a total area of approximately 30 ha, as depicted in the site plan presented as **Figure 2**.

# 2.1 Property Identification, Location and Physical Setting

The site identification details and associated information are presented in **Table 2-1**, while the site locality is shown in **Figure 1**.

Table 2-1 Site Identification, Location and Zoning

| Attribute                                         | Description                                                                                                                                                                                                                                                                                                                                                                                                                                                                                                                                                              |  |  |
|---------------------------------------------------|--------------------------------------------------------------------------------------------------------------------------------------------------------------------------------------------------------------------------------------------------------------------------------------------------------------------------------------------------------------------------------------------------------------------------------------------------------------------------------------------------------------------------------------------------------------------------|--|--|
| Street Address                                    | 55 Dampier Street and 21 & 72 Wallamore Road, Taminda, NSW  Taminda is located west of the City of Tamworth. The site is bound by:  North – undeveloped land followed, Wallamore Anabranch and Peel River;  East – Drainage line, Tamworth Jockey Club, Jewry Street followed by Tamworth lawn cemetery, and commercial and industrial properties;  South – Commercial properties, Kingsford Smith Street, Wallamore Road, railway tracks; and  West – Drainage line, land use for agriculture followed by Timbumburi Creek and commercial properties to the south east. |  |  |
| Location Description                              |                                                                                                                                                                                                                                                                                                                                                                                                                                                                                                                                                                          |  |  |
| GPS Coordinates for north east corner of the site | GDA94-MGA56 Easting: 299665.576; Northing: 6559324.452. (Source: <a href="https://maps.six.nsw.gov.au/">https://maps.six.nsw.gov.au/</a> )                                                                                                                                                                                                                                                                                                                                                                                                                               |  |  |
| Site Area of Investigation                        | Approx. 30ha                                                                                                                                                                                                                                                                                                                                                                                                                                                                                                                                                             |  |  |
| Lot & Deposited Plan (DP)                         | Southern section of Lot 1 in DP 1234850, and Lot 2, 3 in DP 1234850                                                                                                                                                                                                                                                                                                                                                                                                                                                                                                      |  |  |
| State Survey Marks                                | Four State Survey (SS) marks were situated in close proximity (<150 m) to the site:  • PM30522 (east of the site) on corner of Showground road and Dampier Street;  • PM49762D (south of the site) on Wallamore Road;  • PM31463 (south of the site) on corner of Goonan Street and Cook Street; and,  • PM188271 (south) on Middleton Avenue.  (Source: https://maps.six.nsw.gov.au/)                                                                                                                                                                                   |  |  |
| Local Government Authority                        | / Tamworth Regional Council                                                                                                                                                                                                                                                                                                                                                                                                                                                                                                                                              |  |  |
| Parish                                            | Murroon                                                                                                                                                                                                                                                                                                                                                                                                                                                                                                                                                                  |  |  |
| County                                            | Parry                                                                                                                                                                                                                                                                                                                                                                                                                                                                                                                                                                    |  |  |
| Current Zoning                                    | RU4– Primary Production Small Lots<br>(Sheet LZN_004C; Tamworth Regional Local Environment Plan, 2010)                                                                                                                                                                                                                                                                                                                                                                                                                                                                   |  |  |