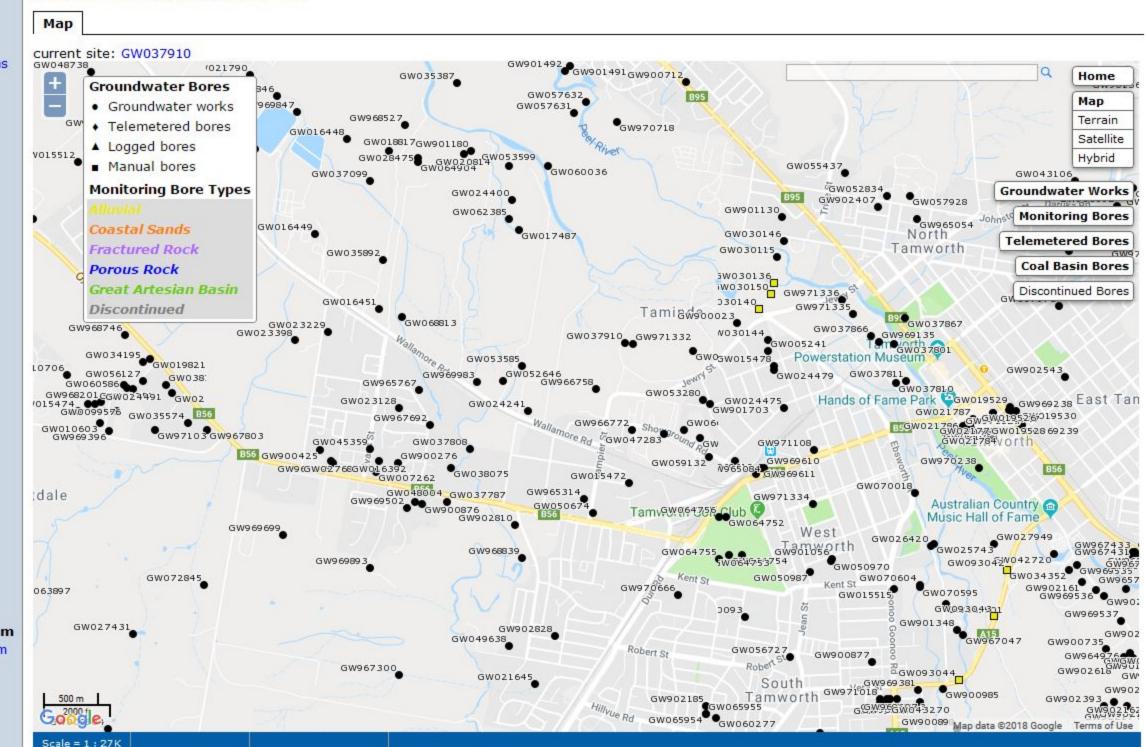

# 2.5 GROUNDWATER BORE RECORDS AND LOCAL GROUNDWATER USE

An online search of registered groundwater bores was conducted by EI on 22 November 2018 and on 15 December 2021 through the Water NSW database (Ref. https://realtimedata.waternsw.com.au/water.stm). There are nine registered bores within a 500 m radius of the site and these have been summarised in **Table 2-4**. The groundwater bore maps downloaded from Water NSW is attached in **Appendix A**.

Table 2-4 Summary of Registered Water Bores within 500 m of the site

| Bore No. | Date Drilled | Drilled Depth<br>(m) | SWL*/Salinity/Yie<br>Id | Bore Purpose                | License Status |
|----------|--------------|----------------------|-------------------------|-----------------------------|----------------|
| GW966758 | -            | -                    | -/ - / -                | Stock, domestic             | Converted      |
| GW024241 | -            | 12.20                | -/ - / -                | Not known                   | -              |
| GW037910 | 01/09/1973   | 12.20                | -/ - / -                | Irrigation                  | -              |
| GW966772 | 19/06/2000   | 16.70                | -/ - / -                | Stock, domestic, recreation | Converted      |