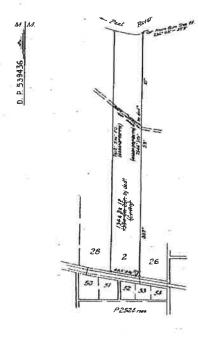

The site is located within the Local Government Area of Tamworth Regional Council (see **Figure 1**). The land parcel is also identified as the southern section Lot 1 in DP 1234850, and Lot 2, 3 in DP 1234850, covering a total area of approximately 30 ha, as depicted in the site plan presented as **Figure 2**.

Table 2-1 Site Identification, Location and Zoning

| Attribute                                         | Description                                                                                                                                                                                                                                                                                                                                                                                                                                                                                                                                                              |  |  |
|---------------------------------------------------|--------------------------------------------------------------------------------------------------------------------------------------------------------------------------------------------------------------------------------------------------------------------------------------------------------------------------------------------------------------------------------------------------------------------------------------------------------------------------------------------------------------------------------------------------------------------------|--|--|
| Street Address                                    | 55 Dampier Street and 21 & 72 Wallamore Road, Taminda, NSW  Taminda is located west of the City of Tamworth. The site is bound by:  North – undeveloped land followed, Wallamore Anabranch and Peel River;  East – Drainage line, Tamworth Jockey Club, Jewry Street followed by Tamworth lawn cemetery, and commercial and industrial properties;  South – Commercial properties, Kingsford Smith Street, Wallamore Road, railway tracks; and  West – Drainage line, land use for agriculture followed by Timbumburi Creek and commercial properties to the south east. |  |  |
| Location Description                              |                                                                                                                                                                                                                                                                                                                                                                                                                                                                                                                                                                          |  |  |
| GPS Coordinates for north east corner of the site | GDA94-MGA56 Easting: 299665.576; Northing: 6559324.452. (Source: <a href="https://maps.six.nsw.gov.au/">https://maps.six.nsw.gov.au/</a> )                                                                                                                                                                                                                                                                                                                                                                                                                               |  |  |
| Site Area of Investigation                        | Approx. 30ha                                                                                                                                                                                                                                                                                                                                                                                                                                                                                                                                                             |  |  |
| Lot & Deposited Plan (DP)                         | Southern section of Lot 1 in DP 1234850, and Lot 2, 3 in DP 1234850                                                                                                                                                                                                                                                                                                                                                                                                                                                                                                      |  |  |
| State Survey Marks                                | Four State Survey (SS) marks were situated in close proximity (<150 m) to the site:  • PM30522 (east of the site) on corner of Showground road and Dampier Street;  • PM49762D (south of the site) on Wallamore Road;  • PM31463 (south of the site) on corner of Goonan Street and Cook Street; and,  • PM188271 (south) on Middleton Avenue.  (Source: https://maps.six.nsw.gov.au/)                                                                                                                                                                                   |  |  |
| Local Government Authority                        | / Tamworth Regional Council                                                                                                                                                                                                                                                                                                                                                                                                                                                                                                                                              |  |  |
| Parish                                            | Murroon                                                                                                                                                                                                                                                                                                                                                                                                                                                                                                                                                                  |  |  |
| County                                            | Parry                                                                                                                                                                                                                                                                                                                                                                                                                                                                                                                                                                    |  |  |
| Current Zoning                                    | RU4– Primary Production Small Lots<br>(Sheet LZN_004C; Tamworth Regional Local Environment Plan, 2010)                                                                                                                                                                                                                                                                                                                                                                                                                                                                   |  |  |

#### SITE WALKOVER INSPECTION 2.6

A site walkover inspection was conducted on 29 November 2018. The 30 hectares rural property is generally slightly-undulating and sloping towards the north. For ease of reference the site has been inspected as three separate lots - Lot 1, 2 and 3 of DP 1234850 as indicated in Figure 2. The broader area (Lot 1), was used for agricultural purposes; Lot 2 was predominantly used for stock grazing and a number of feed areas and water troughs were located across the Lot; and Lot 3 was used for commercial/industrial purposes on the south and agricultural on the north. A summary of the observations made for each lot is presented in Table 2-5 below and Site photographs taken during the inspection are present in Appendix B.