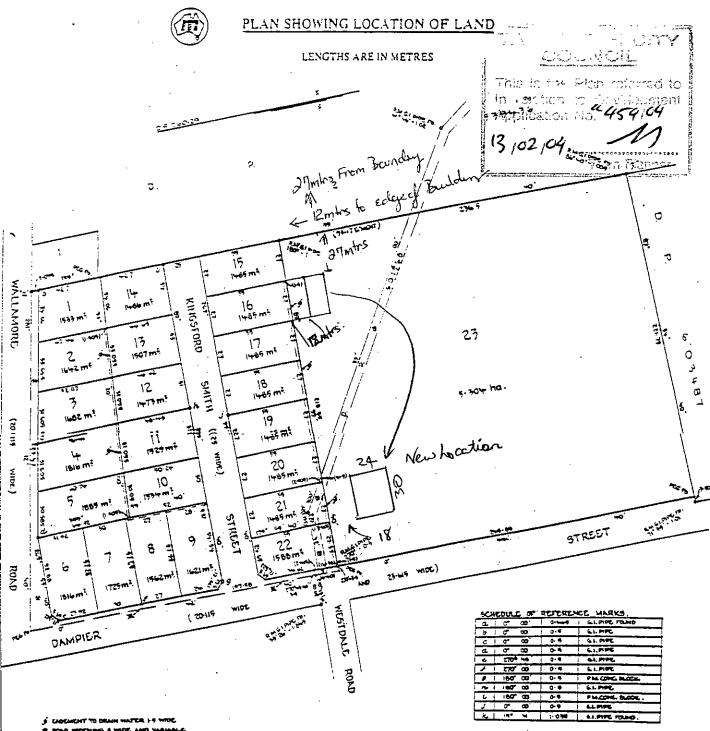

The site is located within the Local Government Area of Tamworth Regional Council (see **Figure 1**). The land parcel is also identified as the southern section Lot 1 in DP 1234850, and Lot 2, 3 in DP 1234850, covering a total area of approximately 30 ha, as depicted in the site plan presented as **Figure 2**.

Table 2-1 Site Identification, Location and Zoning

| Attribute                                         | Description                                                                                                                                                                                                                                                                                                                                                                                                                                                                                                                                                              |  |  |
|---------------------------------------------------|--------------------------------------------------------------------------------------------------------------------------------------------------------------------------------------------------------------------------------------------------------------------------------------------------------------------------------------------------------------------------------------------------------------------------------------------------------------------------------------------------------------------------------------------------------------------------|--|--|
| Street Address                                    | 55 Dampier Street and 21 & 72 Wallamore Road, Taminda, NSW  Taminda is located west of the City of Tamworth. The site is bound by:  North – undeveloped land followed, Wallamore Anabranch and Peel River;  East – Drainage line, Tamworth Jockey Club, Jewry Street followed by Tamworth lawn cemetery, and commercial and industrial properties;  South – Commercial properties, Kingsford Smith Street, Wallamore Road, railway tracks; and  West – Drainage line, land use for agriculture followed by Timbumburi Creek and commercial properties to the south east. |  |  |
| Location Description                              |                                                                                                                                                                                                                                                                                                                                                                                                                                                                                                                                                                          |  |  |
| GPS Coordinates for north east corner of the site | GDA94-MGA56 Easting: 299665.576; Northing: 6559324.452. (Source: <a href="https://maps.six.nsw.gov.au/">https://maps.six.nsw.gov.au/</a> )                                                                                                                                                                                                                                                                                                                                                                                                                               |  |  |
| Site Area of Investigation                        | Approx. 30ha                                                                                                                                                                                                                                                                                                                                                                                                                                                                                                                                                             |  |  |
| Lot & Deposited Plan (DP)                         | Southern section of Lot 1 in DP 1234850, and Lot 2, 3 in DP 1234850                                                                                                                                                                                                                                                                                                                                                                                                                                                                                                      |  |  |
| State Survey Marks                                | Four State Survey (SS) marks were situated in close proximity (<150 m) to the site:  • PM30522 (east of the site) on corner of Showground road and Dampier Street;  • PM49762D (south of the site) on Wallamore Road;  • PM31463 (south of the site) on corner of Goonan Street and Cook Street; and,  • PM188271 (south) on Middleton Avenue.  (Source: https://maps.six.nsw.gov.au/)                                                                                                                                                                                   |  |  |
| Local Government Authority                        | / Tamworth Regional Council                                                                                                                                                                                                                                                                                                                                                                                                                                                                                                                                              |  |  |
| Parish                                            | Murroon                                                                                                                                                                                                                                                                                                                                                                                                                                                                                                                                                                  |  |  |
| County                                            | Parry                                                                                                                                                                                                                                                                                                                                                                                                                                                                                                                                                                    |  |  |
| Current Zoning                                    | RU4– Primary Production Small Lots<br>(Sheet LZN_004C; Tamworth Regional Local Environment Plan, 2010)                                                                                                                                                                                                                                                                                                                                                                                                                                                                   |  |  |

#### SITE WALKOVER INSPECTION 2.6

A site walkover inspection was conducted on 29 November 2018. The 30 hectares rural property is generally slightly-undulating and sloping towards the north. For ease of reference the site has been inspected as three separate lots - Lot 1, 2 and 3 of DP 1234850 as indicated in Figure 2. The broader area (Lot 1), was used for agricultural purposes; Lot 2 was predominantly used for stock grazing and a number of feed areas and water troughs were located across the Lot; and Lot 3 was used for commercial/industrial purposes on the south and agricultural on the north. A summary of the observations made for each lot is presented in Table 2-5 below and Site photographs taken during the inspection are present in Appendix B.