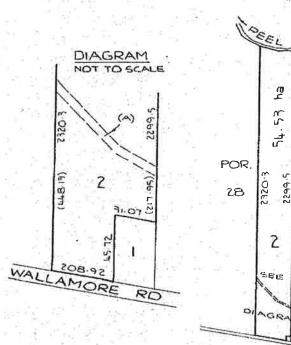

The site is located within the Local Government Area of Tamworth Regional Council (see **Figure 1**). The land parcel is also identified as the southern section Lot 1 in DP 1234850, and Lot 2, 3 in DP 1234850, covering a total area of approximately 30 ha, as depicted in the site plan presented as **Figure 2**.

Table 2-1 Site Identification, Location and Zoning

| Attribute                                         | Description                                                                                                                                                                                                                                                                                                                                                                                                                                                                                                                                                              |  |  |
|---------------------------------------------------|--------------------------------------------------------------------------------------------------------------------------------------------------------------------------------------------------------------------------------------------------------------------------------------------------------------------------------------------------------------------------------------------------------------------------------------------------------------------------------------------------------------------------------------------------------------------------|--|--|
| Street Address                                    | 55 Dampier Street and 21 & 72 Wallamore Road, Taminda, NSW  Taminda is located west of the City of Tamworth. The site is bound by:  North – undeveloped land followed, Wallamore Anabranch and Peel River;  East – Drainage line, Tamworth Jockey Club, Jewry Street followed by Tamworth lawn cemetery, and commercial and industrial properties;  South – Commercial properties, Kingsford Smith Street, Wallamore Road, railway tracks; and  West – Drainage line, land use for agriculture followed by Timbumburi Creek and commercial properties to the south east. |  |  |
| Location Description                              |                                                                                                                                                                                                                                                                                                                                                                                                                                                                                                                                                                          |  |  |
| GPS Coordinates for north east corner of the site | GDA94-MGA56 Easting: 299665.576; Northing: 6559324.452. (Source: <a href="https://maps.six.nsw.gov.au/">https://maps.six.nsw.gov.au/</a> )                                                                                                                                                                                                                                                                                                                                                                                                                               |  |  |
| Site Area of Investigation                        | Approx. 30ha                                                                                                                                                                                                                                                                                                                                                                                                                                                                                                                                                             |  |  |
| Lot & Deposited Plan (DP)                         | Southern section of Lot 1 in DP 1234850, and Lot 2, 3 in DP 1234850                                                                                                                                                                                                                                                                                                                                                                                                                                                                                                      |  |  |
| State Survey Marks                                | Four State Survey (SS) marks were situated in close proximity (<150 m) to the site:  • PM30522 (east of the site) on corner of Showground road and Dampier Street;  • PM49762D (south of the site) on Wallamore Road;  • PM31463 (south of the site) on corner of Goonan Street and Cook Street; and,  • PM188271 (south) on Middleton Avenue.  (Source: https://maps.six.nsw.gov.au/)                                                                                                                                                                                   |  |  |
| Local Government Authority                        | / Tamworth Regional Council                                                                                                                                                                                                                                                                                                                                                                                                                                                                                                                                              |  |  |
| Parish                                            | Murroon                                                                                                                                                                                                                                                                                                                                                                                                                                                                                                                                                                  |  |  |
| County                                            | Parry                                                                                                                                                                                                                                                                                                                                                                                                                                                                                                                                                                    |  |  |
| Current Zoning                                    | RU4– Primary Production Small Lots<br>(Sheet LZN_004C; Tamworth Regional Local Environment Plan, 2010)                                                                                                                                                                                                                                                                                                                                                                                                                                                                   |  |  |

#### SITE WALKOVER INSPECTION 2.6

A site walkover inspection was conducted on 29 November 2018. The 30 hectares rural property is generally slightly-undulating and sloping towards the north. For ease of reference the site has been inspected as three separate lots - Lot 1, 2 and 3 of DP 1234850 as indicated in Figure 2. The broader area (Lot 1), was used for agricultural purposes; Lot 2 was predominantly used for stock grazing and a number of feed areas and water troughs were located across the Lot; and Lot 3 was used for commercial/industrial purposes on the south and agricultural on the north. A summary of the observations made for each lot is presented in Table 2-5 below and Site photographs taken during the inspection are present in Appendix B.