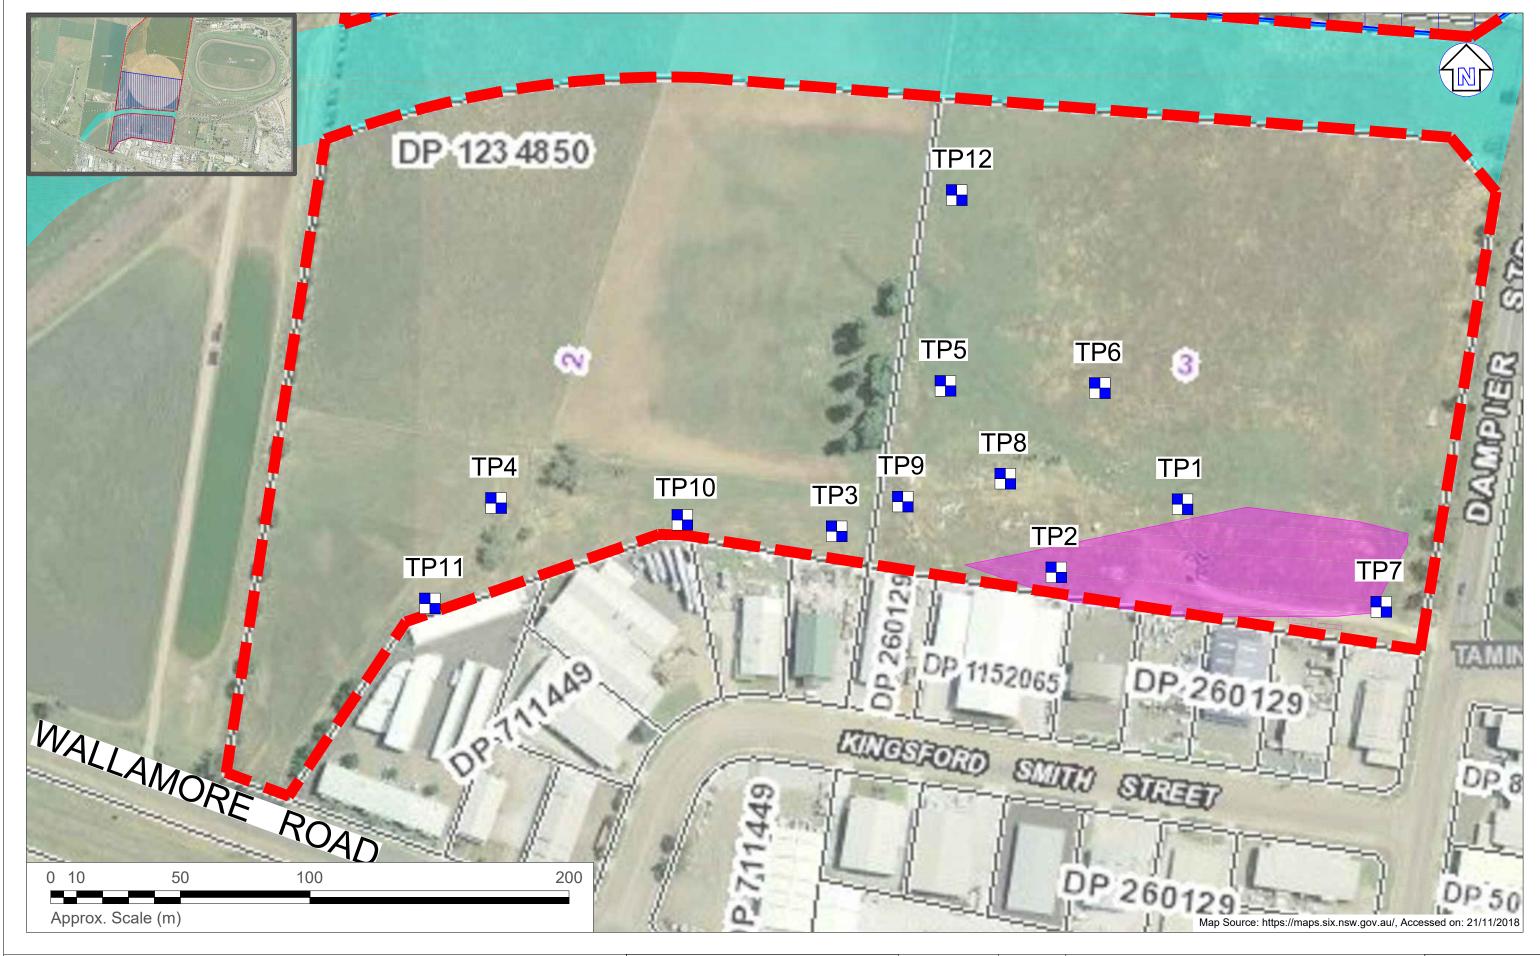

#### 1.5.2 Fieldwork & Laboratory Analysis (completed by Sanko Engineering)

- Construction of test pits at 12 locations, distributed across accessible and targeted parts of the site;
- · Multiple level soil sampling within fill and natural soil layers at each of the test pits; and
- Laboratory analysis of selected soil samples for relevant analytical parameters.

| Attribute                                                               | Description                                                                                                                                                                                                                                                                                                                                                                                                                                                                                                                                                                                                                                                                                                                                                                                                                                                                                                                                                            |
|-------------------------------------------------------------------------|------------------------------------------------------------------------------------------------------------------------------------------------------------------------------------------------------------------------------------------------------------------------------------------------------------------------------------------------------------------------------------------------------------------------------------------------------------------------------------------------------------------------------------------------------------------------------------------------------------------------------------------------------------------------------------------------------------------------------------------------------------------------------------------------------------------------------------------------------------------------------------------------------------------------------------------------------------------------|
|                                                                         | Goonoo Goonoo soil types are diverse but individually locally extensive. These include, very deep to giant, imperfectly drained solodic soils, and black earths; very deep and poorly drained grey clays; shallow, moderately well drained calcareous alluvial soils; and deep to giant, imperfectly drained brown clays.  - Duri soil landscape occupies a small section on the southern part of the site, near the site boundary. These soils are generally dominate by duplex soils such as moderately deep, moderately well-drained red and brown earths and non-calcic brown soils; with minor occurrences of shallow, very well drained lithosols around rock outcrops. Deep, imperfectly drained red clays and deep to very deep, imperfectly drained non-calcic brown soils and possibly solodic soils occur along drainage lines and on sodic bedrock. In general, the Duri soil landscape is extremely complex due to rapid changes in underlying lithology. |
| Likelihood & Depth of<br>Filling as indicated in<br>Sanko (2019) report | Fill and/or Top soil was only encountered at all test pits (TP1 to TP12) extending to depths ranging between 0.1m and 0.4m.                                                                                                                                                                                                                                                                                                                                                                                                                                                                                                                                                                                                                                                                                                                                                                                                                                            |
| Typical Soil Profile as indicated in Sanko                              | Based on observations made during the field works completed by Sanko (2019), the typical soil profile comprised of:                                                                                                                                                                                                                                                                                                                                                                                                                                                                                                                                                                                                                                                                                                                                                                                                                                                    |
| (2019) report                                                           | Fill –clayey SAND fine grained, pale yellow, low plasticity; and Sandy GRAVEL fine grained, orange, fine to medium sand, moist (0.3m maximum thickness); and/or                                                                                                                                                                                                                                                                                                                                                                                                                                                                                                                                                                                                                                                                                                                                                                                                        |
|                                                                         | Topsoil – Silty CLAY; low plasticity, dark grey, low plasticity fines, moist (0.4m maximum thickness); overlying                                                                                                                                                                                                                                                                                                                                                                                                                                                                                                                                                                                                                                                                                                                                                                                                                                                       |
|                                                                         | Residual – CLAY; medium to high plasticity, dark grey/brown, trace of fine sand, moist (0.6m maximum thickness); overlying                                                                                                                                                                                                                                                                                                                                                                                                                                                                                                                                                                                                                                                                                                                                                                                                                                             |
|                                                                         | CLAY; medium to high plasticity, orange/brown, wet (1.1m maximum thickness)                                                                                                                                                                                                                                                                                                                                                                                                                                                                                                                                                                                                                                                                                                                                                                                                                                                                                            |
| Nearest Surface<br>Water Feature                                        | Wallamore Anabranch, located approximately 500 m to the north of the site.                                                                                                                                                                                                                                                                                                                                                                                                                                                                                                                                                                                                                                                                                                                                                                                                                                                                                             |
| Anticipated<br>Groundwater Flow<br>Direction                            | North/ north west, towards Wallamore Anabranch (inferred from local topography).                                                                                                                                                                                                                                                                                                                                                                                                                                                                                                                                                                                                                                                                                                                                                                                                                                                                                       |