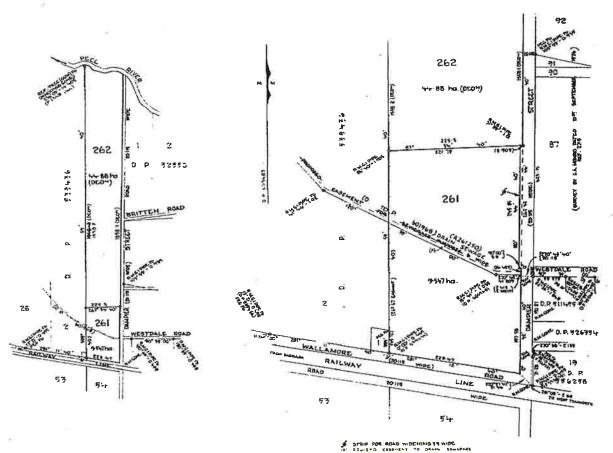

The site is located within the Local Government Area of Tamworth Regional Council (see **Figure 1**). The land parcel is also identified as the southern section Lot 1 in DP 1234850, and Lot 2, 3 in DP 1234850, covering a total area of approximately 30 ha, as depicted in the site plan presented as **Figure 2**.

Table 2-1 Site Identification, Location and Zoning

| Attribute                                         | Description                                                                                                                                                                                                                                                                                                                                                                                                                                                                                                                                                              |  |  |
|---------------------------------------------------|--------------------------------------------------------------------------------------------------------------------------------------------------------------------------------------------------------------------------------------------------------------------------------------------------------------------------------------------------------------------------------------------------------------------------------------------------------------------------------------------------------------------------------------------------------------------------|--|--|
| Street Address                                    | 55 Dampier Street and 21 & 72 Wallamore Road, Taminda, NSW  Taminda is located west of the City of Tamworth. The site is bound by:  North – undeveloped land followed, Wallamore Anabranch and Peel River;  East – Drainage line, Tamworth Jockey Club, Jewry Street followed by Tamworth lawn cemetery, and commercial and industrial properties;  South – Commercial properties, Kingsford Smith Street, Wallamore Road, railway tracks; and  West – Drainage line, land use for agriculture followed by Timbumburi Creek and commercial properties to the south east. |  |  |
| Location Description                              |                                                                                                                                                                                                                                                                                                                                                                                                                                                                                                                                                                          |  |  |
| GPS Coordinates for north east corner of the site | GDA94-MGA56 Easting: 299665.576; Northing: 6559324.452. (Source: <a href="https://maps.six.nsw.gov.au/">https://maps.six.nsw.gov.au/</a> )                                                                                                                                                                                                                                                                                                                                                                                                                               |  |  |
| Site Area of Investigation                        | Approx. 30ha                                                                                                                                                                                                                                                                                                                                                                                                                                                                                                                                                             |  |  |
| Lot & Deposited Plan (DP)                         | Southern section of Lot 1 in DP 1234850, and Lot 2, 3 in DP 1234850                                                                                                                                                                                                                                                                                                                                                                                                                                                                                                      |  |  |
| State Survey Marks                                | Four State Survey (SS) marks were situated in close proximity (<150 m) to the site:  • PM30522 (east of the site) on corner of Showground road and Dampier Street;  • PM49762D (south of the site) on Wallamore Road;  • PM31463 (south of the site) on corner of Goonan Street and Cook Street; and,  • PM188271 (south) on Middleton Avenue.  (Source: https://maps.six.nsw.gov.au/)                                                                                                                                                                                   |  |  |
| Local Government Authority                        | / Tamworth Regional Council                                                                                                                                                                                                                                                                                                                                                                                                                                                                                                                                              |  |  |
| Parish                                            | Murroon                                                                                                                                                                                                                                                                                                                                                                                                                                                                                                                                                                  |  |  |
| County                                            | Parry                                                                                                                                                                                                                                                                                                                                                                                                                                                                                                                                                                    |  |  |
| Current Zoning                                    | RU4– Primary Production Small Lots<br>(Sheet LZN_004C; Tamworth Regional Local Environment Plan, 2010)                                                                                                                                                                                                                                                                                                                                                                                                                                                                   |  |  |

#### 4.1 HISTORICAL LAND TITLES & AERIAL PHOTOGRAPH REVIEW

A historical land titles search was conducted in November 2018 through InfoTrack. Copies of relevant documents resulting from this search are presented in **Appendix C**. A summary of all the previous and current registered proprietors along with information obtained from the available historical aerial photographs, in relation to past potential land uses are presented in **Table 4-1**.